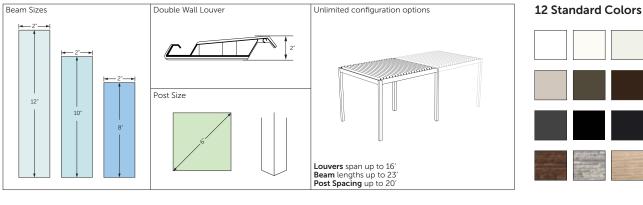

# **SPECIFICATIONS**

## Length

| Span | 6′ | 7′ | 8′ | 9′ | 10′ | 11' | 12′ | 13′ | 14′ | 15′ | 16′ |
|------|----|----|----|----|-----|-----|-----|-----|-----|-----|-----|
| 10′  |    |    |    |    |     |     |     |     |     |     |     |
| 11′  |    |    |    |    |     |     |     |     |     |     |     |
| 12′  |    |    |    |    |     |     |     |     |     |     |     |
| 13'  |    |    |    |    |     |     |     |     |     |     |     |
| 14′  |    |    |    |    |     |     |     |     |     |     |     |
| 15′  |    |    |    |    |     |     |     |     |     |     |     |
| 16′  |    |    |    |    |     |     |     |     |     |     |     |
| 17′  |    |    |    |    |     |     |     |     |     |     |     |
| 18′  |    |    |    |    |     |     |     |     |     |     |     |
| 19′  |    |    |    |    |     |     |     |     |     |     |     |
| 20′  |    |    |    |    |     |     |     |     |     |     |     |
| 21′  |    |    |    |    |     |     |     |     |     |     |     |
| 22′  |    |    |    |    |     |     |     |     |     |     |     |
| 23′  |    |    |    |    |     |     |     |     |     |     |     |

#### **12 Standard Colors**

#### 9 Standard Colors

THE DENVER SHADE COMPANY