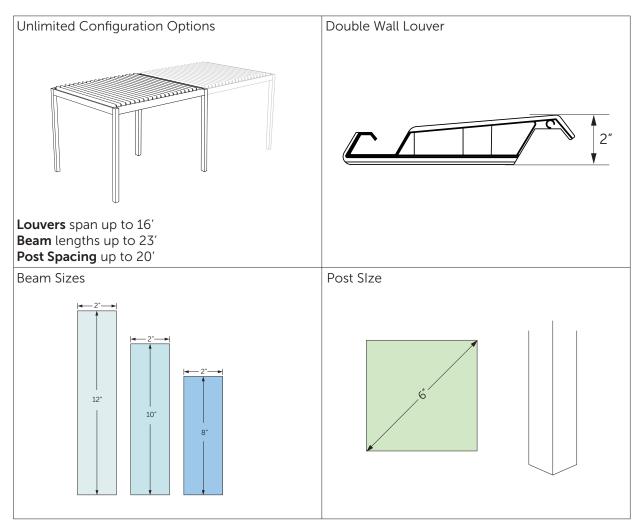

mounting beam for your fan. Fan installation not included.

### Heaters

Shortwave IR is an ideal solution for patio heaters, as it provides the heat required without being affected by breezes.

## Lighting

Our pergolas come with an accessory option for lighting, allowing you to enjoy your outdoor space for longer. Choose between our LED strip or esme spot lighting to illuminate your pergola.

## **Shutter Panels**

Aluminum shutters offer security, regulating light, airflow, and temperature control for outdoor living spaces.

## **Slat Walls**

Crafted from high-quality aluminum, EuroShade slats offer a lasting solution for privacy screening.

### **Drop Screens**

Crafted from high-quality aluminum, EuroShade slats offer a lasting solution for privacy screening.

# **SPECIFICATIONS**



## Length

| Span | 6′ | 7′ | 8′ | 9′ | 10′ | 11' | 12′ | 13′ | 14′ | 15′ | 16′ |
|------|----|----|----|----|-----|-----|-----|-----|-----|-----|-----|
| 10′  |    |    |    |    |     |     |     |     |     |     |     |
| 11′  |    |    |    |    |     |     |     |     |     |     |     |
| 12′  |    |    |    |    |     |     |     |     |     |     |     |
| 13'  |    |    |    |    |     |     |     |     |     |     |     |
| 14′  |    |    |    |    |     |     |     |     |     |     |     |
| 15′  |    |    |    |    |     |     |     |     |     |     |     |
| 16′  |    |    |    |    |     |     |     |     |     |     |     |
| 17′  |    |    |    |    |     |     |     |     |     |     |     |
| 18′  |    |    |    |    |     |     |     |     |     |     |     |
| 19′