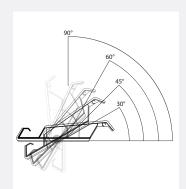

# Integrated Gutter System

- Unique gutter system: Waterproof and leak-free.
  Front & back gutters: Efficient
- water collection and drainage.

### **Key Features:**

• Unique gutter evacuation system provides a waterproof application and

eliminates leaky connections and chalking.

• Front & back gutters collect water and efficiently drains down/away.

The unique gutter system ensures a waterproof application, eliminating leaks. Front and back gutters efficiently collect and drain water away.