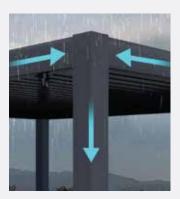

# ACCESSORIES

Misting

Fans Heaters

Lighting Shutter Panels

Slat Walls

Glass Enclosures

Drop Screens

## Optional accessory add-ons:

- Create the perfect outdoor living space.
- Extend your outdoor living season and adopt resort-style living.

## Misting System

Experience ultimate relaxation with our misting systems. Keep cool on hot days and enjoy the comfort of your pergola under a refreshing mist.

### Fan System

Our team will handle the internal wiring and provide a secure mounting beam for your fan. Fan installation not included.

### Heaters

Shortwave IR is an ideal solution for patio heaters, as it provides the heat required without being affected by breezes.

## Lighting

Our pergolas come with an accessory option for lighting, allowing you to enjoy your outdoor space for longer. Choose between our LED strip or esme spot lighting to illuminate your pergola.

## **Shutter Panels**

Aluminum shutters offer security, regulating light, airflow, and temperature control for outdoor living spaces.

## **Slat Walls**

Crafted from high-quality aluminum, EuroShade slats offer a lasting solution for privacy screening.

### **Drop Screens**

Crafted from high-quality aluminum, EuroShade slats offer a lasting solution for privacy screening.