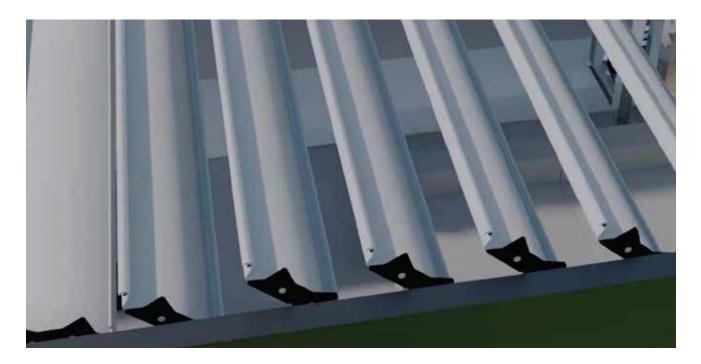

# **INTEGRATED GUTTER SYSTEM**

### **Key Features:**

• Unique gutter evacuation system provides a waterproof application and

eliminates leaky connections and chalking.

• Front & back gutters collect water and efficiently drains down/away.

The unique gutter system ensures a waterproof application, eliminating leaks. Front and back gutters efficiently collect and drain water away.