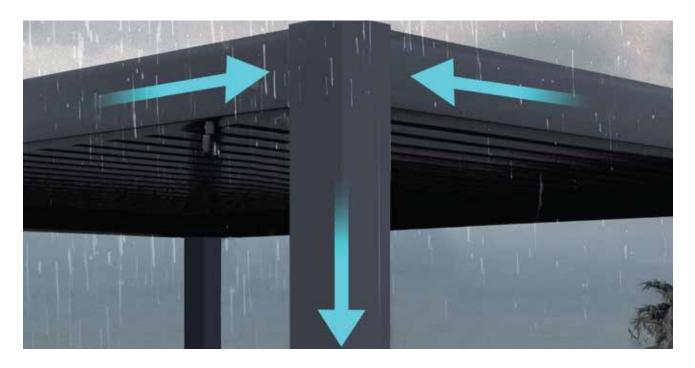

# **ROTATING LOUVERS**

#### **Key Features:**

- Water-tight when closed
- Rotate the lovers for ventilation and the perfect balance of light and shade

as the sun moves across the sky.

Rotating louvers feature a water-tight seal when closed to prevent water from seeping through. Additionally, you can adjust the louvers to regulate ventilation and achieve an optimal balance of light and shade as the sun travels across the sky.