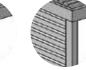

#### **Rotating Louvers**

- Water-tight when closed.
- Rotate the louvers for ventilation and
- to balance the light/shade.
- Larger louver for wider-spans and higher snow loads.

#### **Key Features:**

- Water-tight when closed
- Rotate the lovers for ventilation and the perfect balance of light and shade

as the sun moves across the sky.

Rotating louvers feature a water-tight seal when closed to prevent water from seeping through. Additionally, you can adjust the louvers to regulate ventilation and achieve an optimal balance of light and shade as the sun travels across the sky.