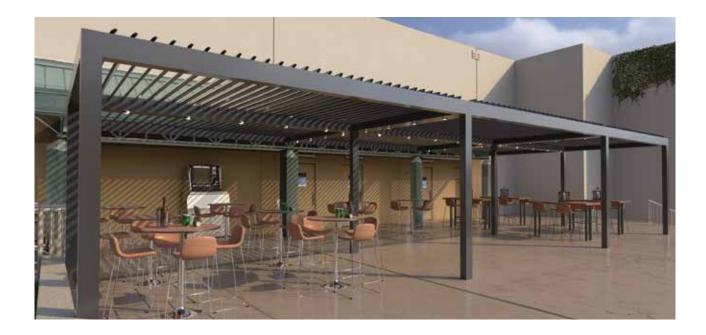

#### **Rotating Louvers**

- Water-tight when closed.
- Rotate the louvers for ventilation and
- to balance the light/shade.
- Larger louver for wider-spans and higher snow loads.

#### **Key Features:**

- Water-tight when closed
- Rotate the lovers for ventilation and the perfect balance of light and shade

as the sun moves across the sky.

Rotating louvers feature a water-tight seal when closed to prevent water from seeping through. Additionally, you can adjust the louvers to regulate ventilation and achieve an optimal balance of light and shade as the sun travels across the sky.