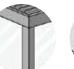

#### **Rotating Louvers**

- Water-tight when closed.
- Rotate the louvers for ventilation and
- to balance the light/shade.
- Larger louver for wider-spans and higher snow loads.

#### **Key Features:**

- Water-tight when closed
- Rotate the lovers for ventilation and the perfect balance of light and shade

as the sun moves across the sky.

Rotating louvers feature a water-tight seal when closed to prevent water from seeping through. Additionally, you can adjust the louvers to regulate ventilation and achieve an optimal balance of light and shade as the sun travels across the sky.