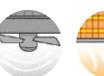

#### **Rotating Louvers**

- Water-tight when closed.
- Rotate the louvers for ventilation and
- to balance the light/shade.
- Larger louver for wider-spans and higher snow loads.

#### **Integrated Gutter System**

- Unique gutter system: Waterproof and leak-free.
- Front & back gutters: Efficient
- water collection and drainage.