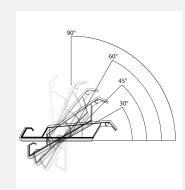

#### **Rotating Louvers**

- Water-tight when closed.
- Rotate the louvers for ventilation and
- to balance the light/shade.
- Larger louver for wider-spans and higher snow loads.

#### **Key Features:**

- Water-tight when closed
- Rotate the lovers for ventilation and the perfect balance of light and shade

as the sun moves across the sky.

Rotating louvers feature a water-tight seal when closed to prevent water from seeping through. Additionally, you can adjust the louvers to regulate ventilation and achieve an optimal balance of light and shade as the sun travels across the sky.