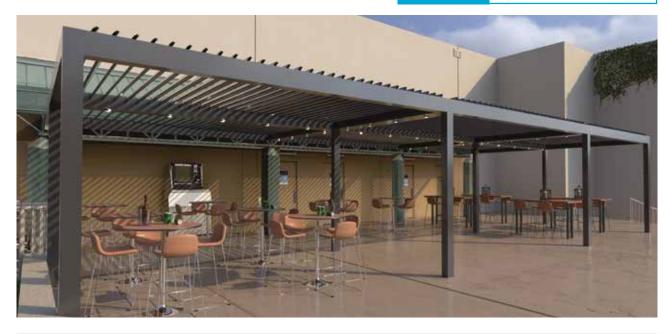

# **ELITE ES - LOUVERED SUN, RAIN, & SNOW CONTROL PERGOLA**

+ Optional Add-On Accessory

#### **Rotating Louvers**

- Water-tight when closed.
- Rotate the louvers for ventilation and
- to balance the light/shade.
- Larger louver for wider-spans and higher snow loads.

#### Accessories

- Create the perfect outdoor living space.
- Extend your outdoor living season and
- adopt resort-style living.