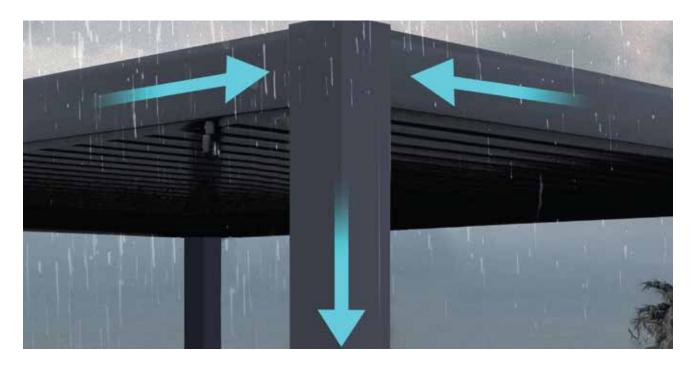

#### **Integrated Gutter System**

- Unique gutter system: Waterproof and leak-free.
- Front & back gutters: Efficient
- water collection and drainage.

### **Key Features:**

• Unique gutter evacuation system provides a waterproof application and

eliminates leaky connections and chalking.

• Front & back gutters collect water and efficiently drains down/away.

The unique gutter system ensures a waterproof application, eliminating leaks. Front and back gutters efficiently collect and drain water away.