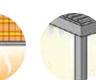

#### **Key Features:**

- Water-tight when closed
- Rotate the lovers for ventilation and the perfect balance of light and shade

as the sun moves across the sky.

Rotating louvers feature a water-tight seal when closed to prevent water from seeping through. Additionally, you can adjust the louvers to regulate ventilation and achieve an optimal balance of light and shade as the sun travels across the sky.

The unique gutter system ensures a waterproof application, eliminating leaks. Front and back gutters efficiently collect and drain water away.