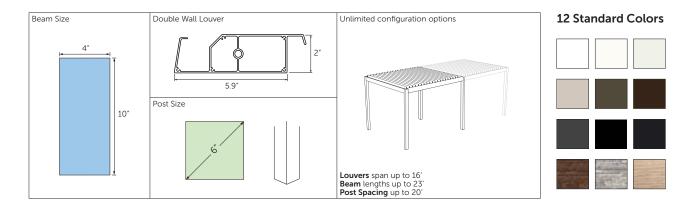

# **SPECIFICATIONS**

## Length

| Span | 6′ | 7′ | 8′ | 9′ | 10′ | 11' | 12′ | 13′ | 14′ | 15′ | 16′ |
|------|----|----|----|----|-----|-----|-----|-----|-----|-----|-----|
| 10′  |    |    |    |    |     |     |     |     |     |     |     |
| 11′  |    |    |    |    |     |     |     |     |     |     |     |
| 12′  |    |    |    |    |     |     |     |     |     |     |     |
| 13'  |    |    |    |    |     |     |     |     |     |     |     |
| 14′  |    |    |    |    |     |     |     |     |     |     |     |
| 15′  |    |    |    |    |     |     |     |     |     |     |     |
| 16′  |    |    |    |    |     |     |     |     |     |     |     |
| 17′  |    |    |    |    |     |     |     |     |     |     |     |
| 18′  |    |    |    |    |     |     |     |     |     |     |     |
| 19′  |    |    |    |    |     |     |     |     |     |     |     |
| 20′  |    |    |    |    |     |     |     |     |     |     |     |
| 21′  |    |    |    |    |     |     |     |     |     |     |     |
| 22′  |    |    |    |    |     |     |     |     |     |     |     |
| 23′  |    |    |    |    |     |     |     |     |     |     |     |