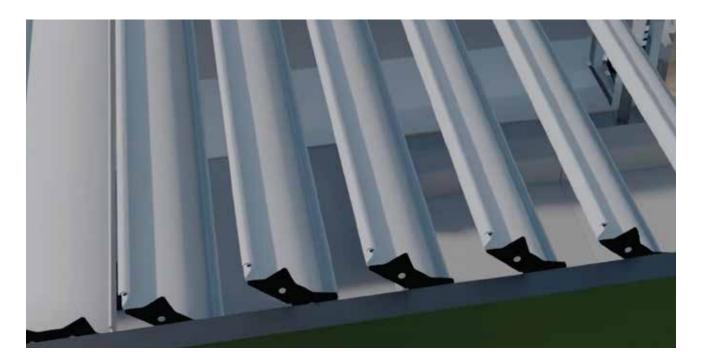

#### **Rotating Louvers**

- Water-tight when closed.
- Rotate the louvers for ventilation and
- to balance the light/shade.
- Larger louver for wider-spans and higher snow loads.

#### **Key Features:**

- Water-tight when closed
- Rotate the lovers for ventilation and the perfect balance of light and shade

as the sun moves across the sky.

Rotating louvers feature a water-tight seal when closed to prevent water from seeping through. Additionally, you can adjust the louvers to regulate ventilation and achieve an optimal balance of light and shade as the sun travels across the sky.