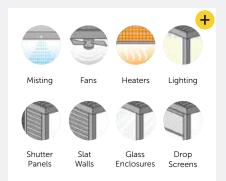

# ACCESSORIES

Misting

Fans Heaters

Lighting Shutter Panels

Slat Walls

Glass Enclosures

Drop Screens

## Optional accessory add-ons:

- Create the perfect outdoor living space.
- Extend your outdoor living season and adopt resort-style living.

## Misting System

Experience ultimate relaxation with our misting systems. Keep cool on hot days and enjoy the comfort of your pergola under a refreshing mist.

### Fan System

Our team will handle the internal wiring and provide a secure mounting beam for your fan. Fan installation not included.

#### Heaters

Shortwave IR is an ideal solution for patio heaters, as it provides the heat required without being affected by breezes.

### Lighting

Our pergolas come with an accessory option for lighting, allowing you to enjoy your outdoor space for longer. Choose between our LED strip or esme spot lighting to illuminate your pergola.

### **Shutter Panels**

Aluminum shutters offer security, regulating light, airflow, and temperature control for outdoor living spaces.

### **Slat Walls**

Crafted from high-quality aluminum, EuroShade slats offer a lasting solution for privacy screening.

#### **Drop Screens**

Crafted from high-quality aluminum, EuroShade slats offer a lasting solution for privacy screening.