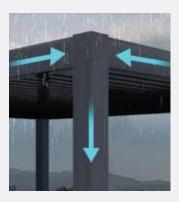

#### **Integrated Gutter System**

- Unique gutter system: Waterproof and leak-free.
- Front & back gutters: Efficient
- water collection and drainage.

### **Key Features:**

• Unique gutter evacuation system provides a waterproof application and

eliminates leaky connections and chalking.

• Front & back gutters collect water and efficiently drains down/away.

The unique gutter system ensures a waterproof application, eliminating leaks. Front and back gutters efficiently collect and drain water away.