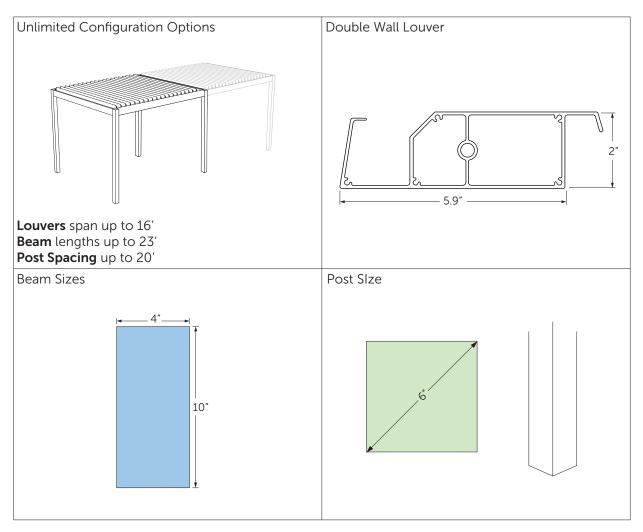

# **ELITE ES - LOUVERED SUN, RAIN, & SNOW CONTROL PERGOLA**

+ Optional Add-On Accessory