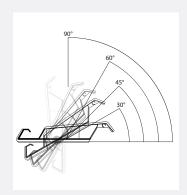

# **ROTATING LOUVERS**

## **Key Features:**

- Water-tight when closed
- Rotate the lovers for ventilation and the perfect balance of light and shade as the sun moves across the sky.

Rotating louvers feature a water-tight seal when closed to prevent water from seeping through. Additionally, you can adjust the louvers to regulate ventilation and achieve an optimal balance of light and shade as the sun travels across the sky.