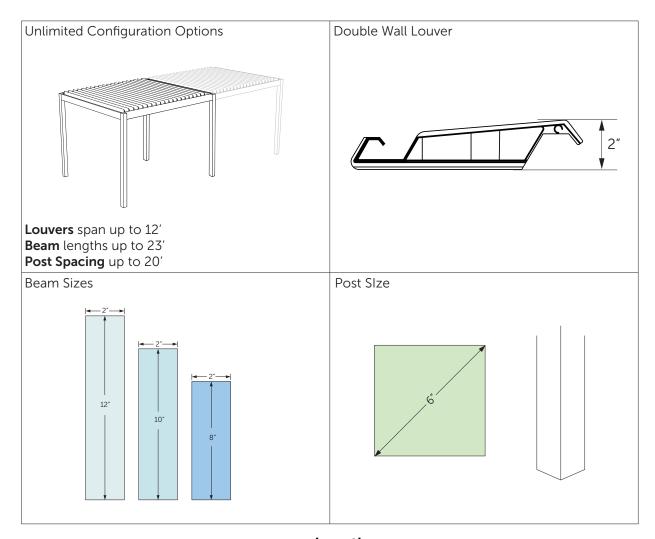

# **SPECIFICATIONS**

## Length

| Span | 6′ | 7' | 8′ | 9′ | 10′ | 11' | 12′ |
|------|----|----|----|----|-----|-----|-----|
| 10′  |    |    |    |    |     |     |     |
| 11′  |    |    |    |    |     |     |     |
| 12′  |    |    |    |    |     |     |     |
| 13′  |    |    |    |    |     |     |     |
| 14′  |    |    |    |    |     |     |     |
| 15′  |    |    |    |    |     |     |     |
| 16′  |    |    |    |    |     |     |     |
| 17′  |    |    |    |    |     |     |     |
| 18′  |    |    |    |    |     |     |     |
| 19′  |    |    |    |    |     |     |     |
| 20′  |    |    |    |    |     |     |     |
| 21′  |    | ·  |    |    |     |     |     |
| 22′  |    |    |    |    |     |     |     |
| 23′  |    |    |    |    |     |     |     |