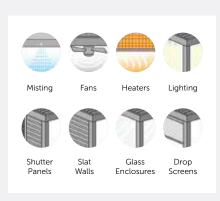

## **ACCESSORIES**

## **Optional accessory add-ons:**

- Create the perfect outdoor living space.
- Extend your outdoor living season and adopt resort-style living.

### **Misting System**

Experience ultimate relaxation with our misting systems. Keep cool on hot days and enjoy the comfort of your pergola under a refreshing mist.

### **Fan System**

Our team will handle the internal wiring and provide a secure mounting beam for your fan. Fan installation not included.

#### **Heaters**

Shortwave IR is an ideal solution for patio heaters, as it provides the heat required without being affected by breezes.

### Lighting

Our pergolas come with an accessory option for lighting, allowing you to enjoy your outdoor space for longer. Choose between our LED strip or esme spot lighting to illuminate your pergola.

#### **Shutter Panels**

Aluminum shutters offer security, regulating light, airflow, and temperature control for outdoor living spaces.

#### **Slat Walls**

Crafted from high-quality aluminum, EuroShade slats offer a lasting solution for privacy screening.

#### **Drop Screens**

Crafted from high-quality aluminum, EuroShade slats offer a lasting solution for privacy screening.