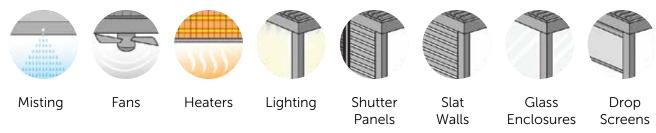

## **ACCESSORIES**

## **Optional accessory add-ons:**

- Create the perfect outdoor living space.
- Extend your outdoor living season and adopt resort-style living.

### **Misting System**

Experience ultimate relaxation with our misting systems. Keep cool on hot days and enjoy the comfort of your pergola under a refreshing mist.

### **Fan System**

Our team will handle the internal wiring and provide a secure mounting beam for your fan. Fan installation not included.

#### **Heaters**

Shortwave IR is an ideal solution for patio heaters, as it provides the heat required without being affected by breezes.

### Lighting

Our pergolas come with an accessory option for lighting, allowing you to enjoy your outdoor space for longer. Choose between our LED strip or esme spot lighting to illuminate your pergola.

#### **Shutter Panels**

Aluminum shutters offer security, regulating light, airflow, and temperature control for outdoor living spaces.

#### **Slat Walls**

Crafted from high-quality aluminum, EuroShade slats offer a lasting solution for privacy screening.

#### **Drop Screens**

Crafted from high-quality aluminum, EuroShade slats offer a lasting solution for privacy screening.