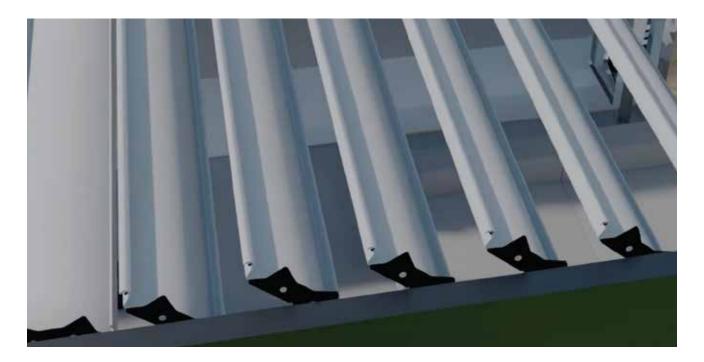

### **Rotating Louvers**

- Water-tight when closed.
- Rotate the louvers for ventilation and to balance the light/shade.

## **Key Features:**

- Water-tight when closed
- Rotate the lovers for ventilation and the perfect balance of light and shade as the sun moves across the sky.

Rotating louvers feature a water-tight seal when closed to prevent water from seeping through. Additionally, you can adjust the louvers to regulate ventilation and achieve an optimal balance of light and shade as the sun travels across the sky.