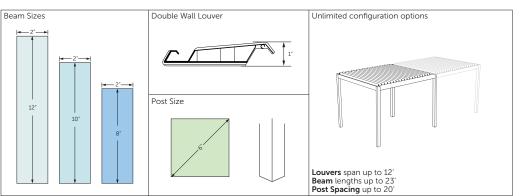

# **SPECIFICATIONS**

## Length

| Span | 6′ | 7' | 8′ | 9′ | 10′ | 11' | 12′ |
|------|----|----|----|----|-----|-----|-----|
| 10′  |    |    |    |    |     |     |     |
| 11′  |    |    |    |    |     |     |     |
| 12′  |    |    |    |    |     |     |     |
| 13′  |    |    |    |    |     |     |     |
| 14′  |    |    |    |    |     |     |     |
| 15′  |    |    |    |    |     |     |     |
| 16′  |    |    |    |    |     |     |     |
| 17′  |    |    |    |    |     |     |     |
| 18′  |    |    |    |    |     |     |     |
| 19′  |    |    |    |    |     |     |     |
| 20′  |    |    |    |    |     |     |     |
| 21′  |    | ·  |    |    |     |     |     |
| 22′  |    |    |    |    |     |     |     |
| 23′  |    |    |    |    |     |     |     |