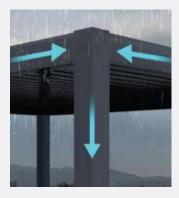

## **INTEGRATED GUTTER SYSTEM**

## **Key Features:**

- Unique gutter evacuation system provides a waterproof application and eliminates leaky connections and chalking.
- Front & back gutters collect water and efficiently drains down/away.

The unique gutter system ensures a waterproof application, eliminating leaks. Front and back gutters efficiently collect and drain water away.