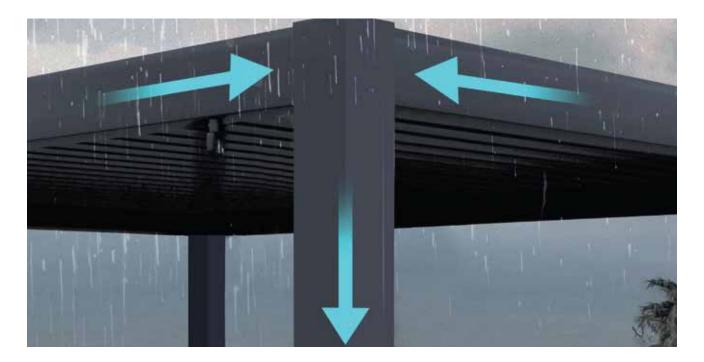

#### **Integrated Gutter System**

- Unique gutter system: Waterproof and leak-free.
- Front & back gutters: Efficient water collection and drainage.

## **INTEGRATED GUTTER SYSTEM**

## **Key Features:**

- Unique gutter evacuation system provides a waterproof application and eliminates leaky connections and chalking.
- Front & back gutters collect water and efficiently drains down/away.

The unique gutter system ensures a waterproof application, eliminating leaks. Front and back gutters efficiently collect and drain water away.