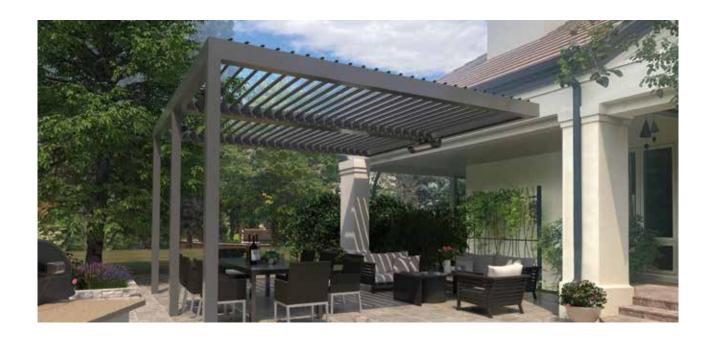

## **GRANDE ES - LOUVERED SUN & RAIN CONTROL PERGOLA**

### **Rotating Louvers**

- Water-tight when closed.
- Rotate the louvers for ventilation and to balance the light/shade.

#### **Integrated Gutter System**

- Unique gutter system: Waterproof and leak-free.
- Front & back gutters: Efficient water collection and drainage.

#### **Accessories**

- Create the perfect outdoor living space.
- Extend your outdoor living season and adopt resort-style living.

#### 12 Standard Colors