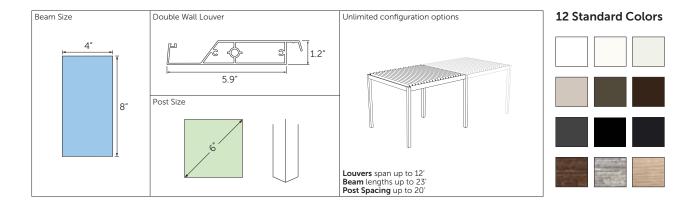

# **SPECIFICATIONS**

## Length

| Span | 6′ | 7' | 8′ | 9′ | 10′ | 11' | 12′ |
|------|----|----|----|----|-----|-----|-----|
| 10′  |    |    |    |    |     |     |     |
| 11′  |    |    |    |    |     |     |     |
| 12′  |    |    |    |    |     |     |     |
| 13′  |    |    |    |    |     |     |     |
| 14′  |    |    |    |    |     |     |     |
| 15′  |    |    |    |    |     |     |     |
| 16′  |    |    |    |    |     |     |     |
| 17′  |    |    |    |    |     |     |     |
| 18′  |    |    |    |    |     |     |     |
| 19′  |    |    |    |    |     |     |     |
| 20′  |    |    |    |    |     |     |     |
| 21′  |    | ·  |    |    |     |     |     |
| 22′  |    |    |    |    |     |     |     |
| 23′  |    |    |    |    |     |     |     |