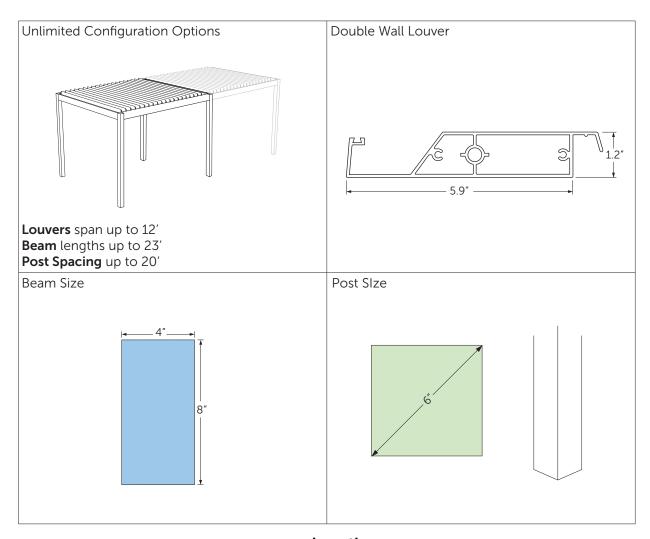

# **SPECIFICATIONS**

## Length

| Span | 6′ | 7' | 8′ | 9′ | 10′ | 11' | 12′ |
|------|----|----|----|----|-----|-----|-----|
| 10′  |    |    |    |    |     |     |     |
| 11′  |    |    |    |    |     |     |     |
| 12′  |    |    |    |    |     |     |     |
| 13′  |    |    |    |    |     |     |     |
| 14′  |    |    |    |    |     |     |     |
| 15′  |    |    |    |    |     |     |     |
| 16′  |    |    |    |    |     |     |     |
| 17′  |    |    |    |    |     |     |     |
| 18′  |    |    |    |    |     |     |     |
| 19′  |    |    |    |    |     |     |     |
| 20′  |    |    |    |    |     |     |     |
| 21′  |    | ·  |    |    |     |     |     |
| 22′  |    |    |    |    |     |     |     |
| 23′  |    |    |    |    |     |     |     |