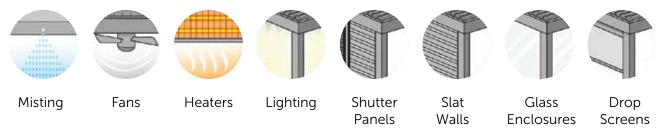

## **ACCESSORIES**

### **Optional accessory add-ons:**

- Create the perfect outdoor living space.
- Extend your outdoor living season and adopt resort-style living.

### **Misting System**

Experience ultimate relaxation with our misting systems. Keep cool on hot days and enjoy the comfort of your pergola under a refreshing mist.

### **Fan System**

Our team will handle the internal wiring and provide a secure mounting beam for your fan. Fan installation not included.

#### **Heaters**

Shortwave IR is an ideal solution for patio heaters, as it provides the heat required without being affected by breezes.

#### Lighting

Our pergolas come with an accessory option for lighting, allowing you to enjoy your outdoor space for longer. Choose between our LED strip or esme spot lighting to illuminate your pergola.

#### **Shutter Panels**

Aluminum shutters offer security, regulating light, airflow, and temperature control for outdoor living spaces.

#### **Slat Walls**

Crafted from high-quality aluminum, EuroShade slats offer a lasting solution for privacy screening.

#### **Drop Screens**

Crafted from high-quality aluminum, EuroShade slats offer a lasting solution for privacy screening.