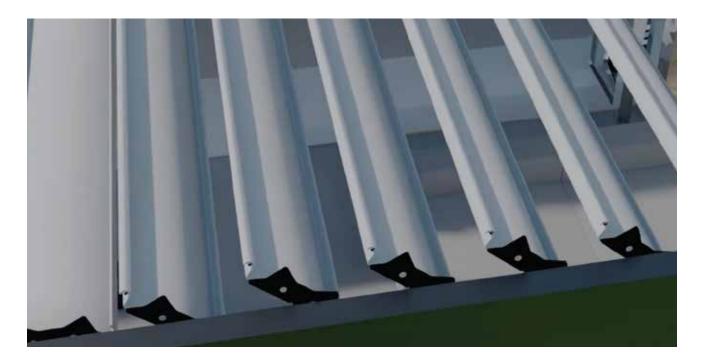

#### **Rotating Louvers**

- Water-tight when closed.
- Rotate the louvers for ventilation and to balance the light/shade.

### **Key Features:**

- Water-tight when closed
- Rotate the lovers for ventilation and the perfect balance of light and shade as the sun moves across the sky.

Rotating louvers feature a water-tight seal when closed to prevent water from seeping through. Additionally, you can adjust the louvers to regulate ventilation and achieve an optimal balance of light and shade as the sun travels across the sky.