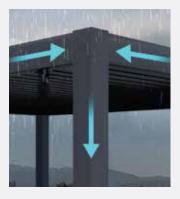

#### **Integrated Gutter System**

- Unique gutter system: Waterproof and leak-free.
- Front & back gutters: Efficient water collection and drainage.

### **Key Features:**

- Unique gutter evacuation system provides a waterproof application and eliminates leaky connections and chalking.
- Front & back gutters collect water and efficiently drains down/away.

The unique gutter system ensures a waterproof application, eliminating leaks. Front and back gutters efficiently collect and drain water away.