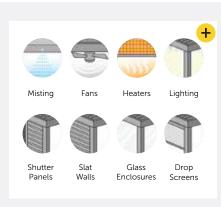

## **ACCESSORIES**

### **Optional accessory add-ons:**

- Create the perfect outdoor living space.
- Extend your outdoor living season and adopt resort-style living.

### **Misting System**

Experience ultimate relaxation with our misting systems. Keep cool on hot days and enjoy the comfort of your pergola under a refreshing mist.

### **Fan System**

Our team will handle the internal wiring and provide a secure mounting beam for your fan. Fan installation not included.

#### **Heaters**

Shortwave IR is an ideal solution for patio heaters, as it provides the heat required without being affected by breezes.

#### Lighting

Our pergolas come with an accessory option for lighting, allowing you to enjoy your outdoor space for longer. Choose between our LED strip or esme spot lighting to illuminate your pergola.

#### **Shutter Panels**

Aluminum shutters offer security, regulating light, airflow, and temperature control for outdoor living spaces.

#### **Slat Walls**

Crafted from high-quality aluminum, EuroShade slats offer a lasting solution for privacy screening.

#### **Drop Screens**

Crafted from high-quality aluminum, EuroShade slats offer a lasting solution for privacy screening.