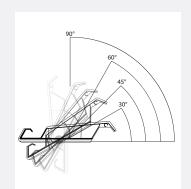

#### **Rotating Louvers**

- Water-tight when closed.
- Rotate the louvers for ventilation and to balance the light/shade.

### **Key Features:**

- Water-tight when closed
- Rotate the lovers for ventilation and the perfect balance of light and shade as the sun moves across the sky.

Rotating louvers feature a water-tight seal when closed to prevent water from seeping through. Additionally, you can adjust the louvers to regulate ventilation and achieve an optimal balance of light and shade as the sun travels across the sky.