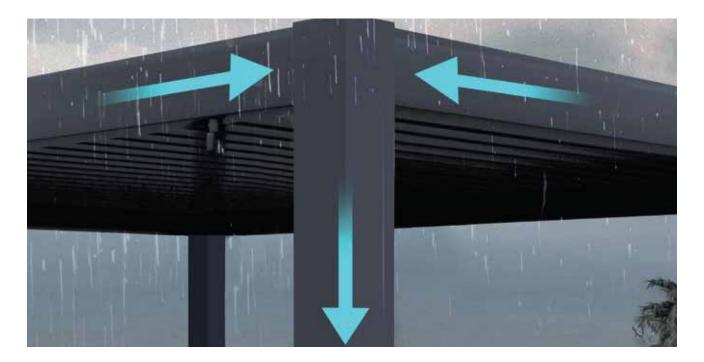

#### **Integrated Gutter System**

- Unique gutter system: Waterproof and leak-free.
- Front & back gutters: Efficient water collection and drainage.

### **Key Features:**

- Unique gutter evacuation system provides a waterproof application and eliminates leaky connections and chalking.
- Front & back gutters collect water and efficiently drains down/away.

The unique gutter system ensures a waterproof application, eliminating leaks. Front and back gutters efficiently collect and drain water away.