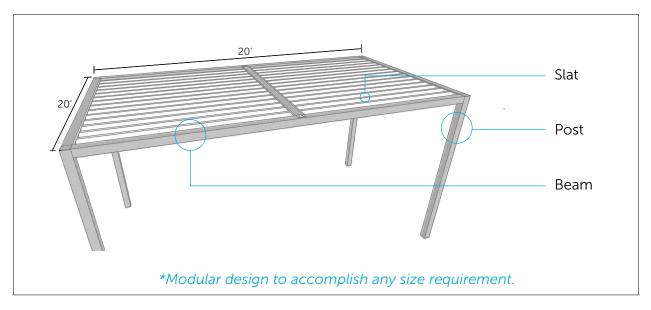

# **SPECIFICATIONS**

#### **Frame**

- Louvers span up to 12'
- Beam lengths up to 20'
- House mounted or free standing