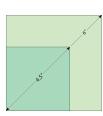

# **BEAM/POSTS SIZE OPTIONS**

## **Beam Sizes**

## **Post Sizes**

The 6-inch rotating slat effortlessly moves to create sunshade at the necessary angle, offering both ventilation and the perfect balance of light and shade as the sun travels across the sky.