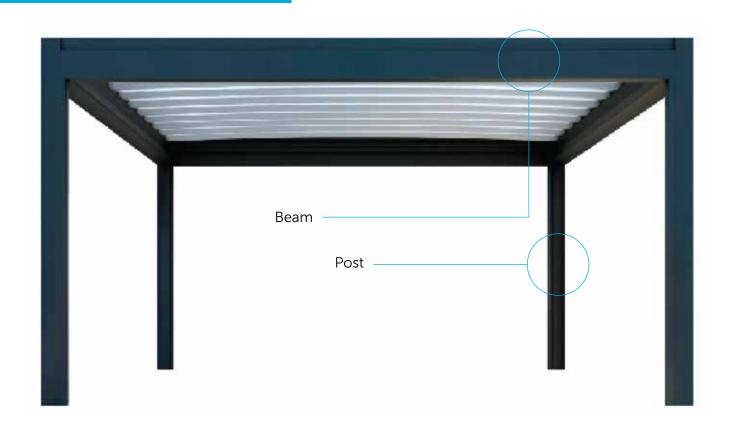

### **Beam/Posts Size Options**

- Custom beam sizing options.
- Custom post sizing options.
- Choose from our selection of frame colors.

# **BEAM/POSTS SIZE OPTIONS**

## **Beam Sizes**

## **Post Sizes**

The 6-inch rotating slat effortlessly moves to create sunshade at the necessary angle, offering both ventilation and the perfect balance of light and shade as the sun travels across the sky.