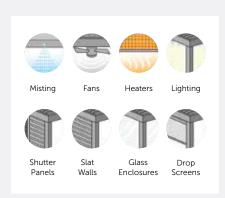

## **ACCESSORIES**

## **Optional accessory add-ons:**

- Create the perfect outdoor living space.
- Extend your outdoor living season and adopt resort-style living.

### **Misting System**

Experience ultimate relaxation with our misting systems. Keep cool on hot days and enjoy the comfort of your pergola under a refreshing mist.

### **Fan System**

Our team will handle the internal wiring and provide a secure mounting beam for your fan. Fan installation not included.

#### **Heaters**

Shortwave IR is an ideal solution for patio heaters, as it provides the heat required without being affected by breezes.

### Lighting

Our pergolas come with an accessory option for lighting, allowing you to enjoy your outdoor space for longer. Choose between our LED strip or esme spot lighting to illuminate your pergola.

#### **Shutter Panels**

Aluminum shutters offer security, regulating light, airflow, and temperature control for outdoor living spaces.

#### **Slat Walls**

Crafted from high-quality aluminum, EuroShade slats offer a lasting solution for privacy screening.

#### **Drop Screens**

Crafted from high-quality aluminum, EuroShade slats offer a lasting solution for privacy screening.