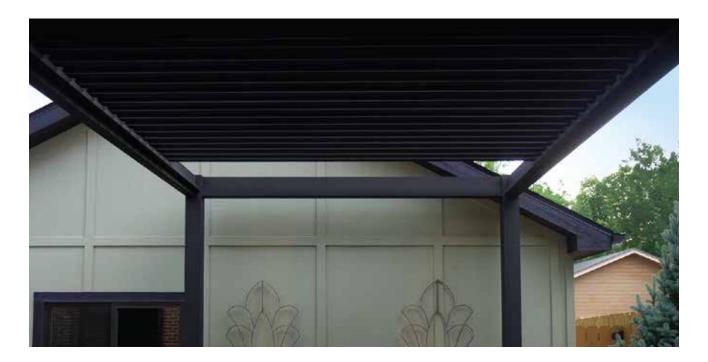

### **Rotating Louvers**

- Rotate the louvers for ventilation and to balance the light/shade.
- Remote operation.

## **Key Features:**

- Rotate the lovers for ventilation
- Balance the light and shade

The 6-inch rotating slat effortlessly moves to create sunshade at the necessary angle, offering both ventilation and the perfect balance of light and shade as the sun travels across the sky.