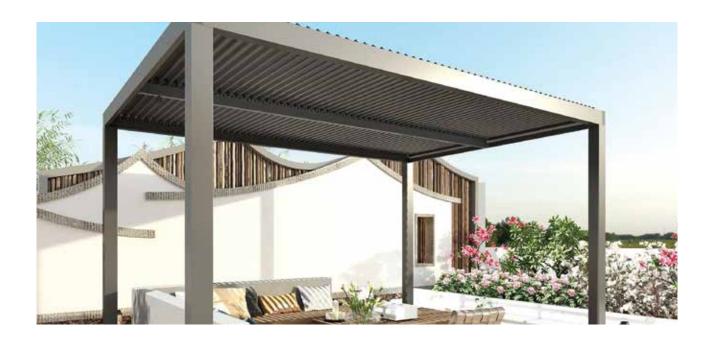

## **SUNSHADOW ES - LOUVERED SUN CONTROL PERGOLA**

### **Rotating Louvers**

- Rotate the louvers for ventilation and to balance the light/shade.
- Remote operation.

#### **Accessories**

- Create the perfect outdoor living space.
- Extend your outdoor living season and adopt resort-style living.