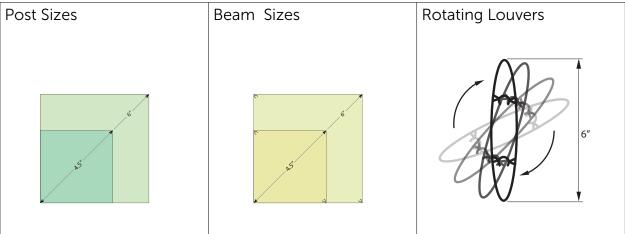

# **BEAM/POSTS SIZE OPTIONS**

## **Beam Sizes**

## **Post Sizes**

The 6-inch rotating slat effortlessly moves to create sunshade at the necessary angle, offering both ventilation and the perfect balance of light and shade as the sun travels across the sky.