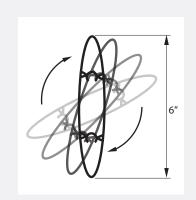

## **ROTATING LOUVERS**

## **Key Features:**

- Rotate the lovers for ventilation
- Balance the light and shade

The 6-inch rotating slat effortlessly moves to create sunshade at the necessary angle, offering both ventilation and the perfect balance of light and shade as the sun travels across the sky.