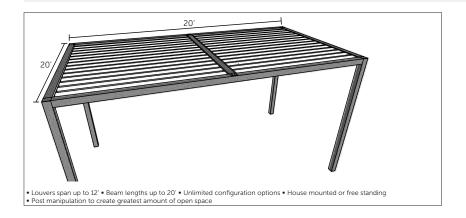

# **SPECIFICATIONS**

#### **Frame**

- Louvers span up to 12'
- Beam lengths up to 20'
- House mounted or free standing