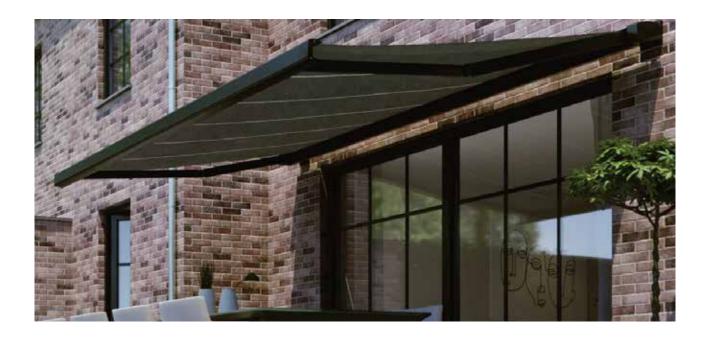

## **5000T ES - RETRACTABLE ARM AWNING**

### **Euro Full Cassette**

- Clean streamlined appearance.
- With a closed box, the fabric, motor, and arms will be effectively protected.

### **LED Lighting**

- Ambient lighting creates atmosphere.
- Enjoy your patio for longer evenings.

Shaded Area: Width up to 19' 8" Projection up to 9' 9" Pitch 0° up to 76°