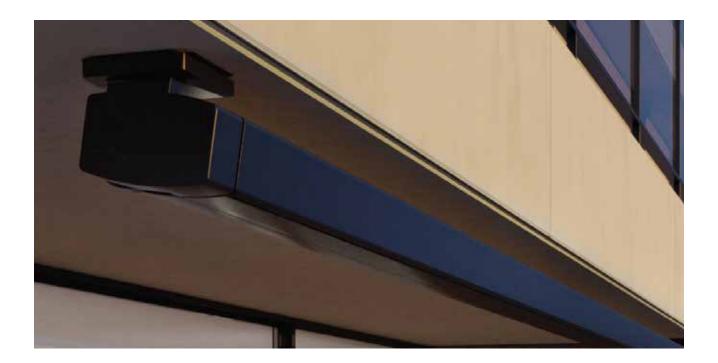

## **LED LIGHTING**

## **Key Features:**

- Dimmable Lighting (remote operation)
- LED lights built-in arms •
- Energy-efficient LED lights

Enhance your evening ambiance with built-in LED lights in your awning's arms, which are designed to be enclosed inside the semi-cassette when the awning is closed.