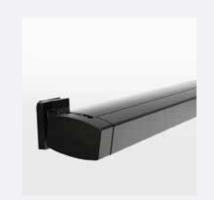

# **EURO FULL CASSETTE**

## **Key Features:**

- "Euro" Premium enclosed box
- Protects fabric from weather damage
- Prevents fabric from fading
- Prevents insect and bird damage
- Awning arms retract inside cassette

The full cassette provides protection against weather elements. Additionally, it can be mounted to the wall, below the ceiling, or to the frames using different installation options.