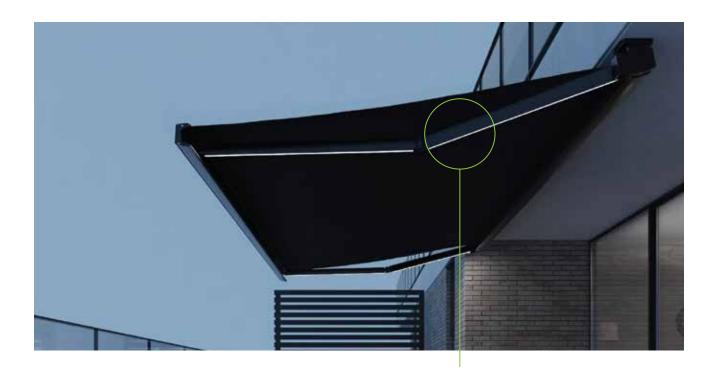

## **LED LIGHTING**

## **Key Features:**

- Dimmable Lighting (remote operation)
- LED lights built-in arms •
- Energy-efficient LED lights

Enhance your evening ambiance with built-in LED lights in your awning's arms, which are designed to be enclosed inside the semi-cassette when the awning is closed.