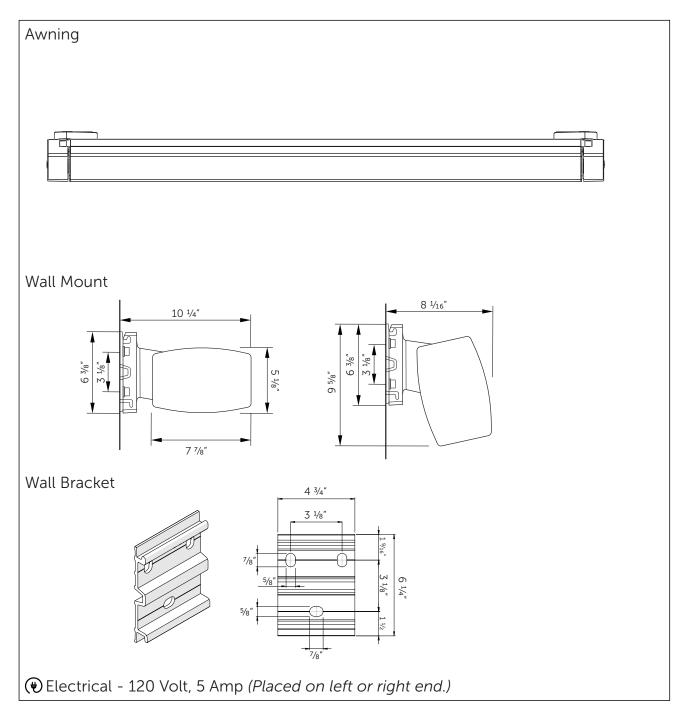

# **SPECIFICATIONS**

## Width

| Min. Width | Proj. | 7′ | 8′ | 9′ | 10' | 11' | 12' | 13' | 14' | 15′ | 16′ | 17′ | 18′ | 19′ | 19′ 8″ |
|------------|-------|----|----|----|-----|-----|-----|-----|-----|-----|-----|-----|-----|-----|--------|
| 6'10"      | 4'11" |    |    |    |     |     |     |     |     |     |     |     |     |     |        |
| 8'6"       | 6'6"  |    |    |    |     |     |     |     |     |     |     |     |     |     |        |
| 10'2"      | 8'2"  |    |    |    |     |     |     |     |     |     |     |     |     |     |        |
| 11'9"      | 9'10" |    |    |    |     |     |     |     |     |     |     |     |     |     |        |