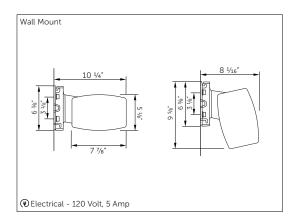

## **Key Features:**

- "Euro" Premium enclosed box
- Protects fabric from weather damage
- Prevents fabric from fading
- Prevents insect and bird damage
- Awning arms retract inside cassette

The full cassette provides protection against weather elements. Additionally, it can be mounted to the wall, below the ceiling, or to the frames using different installation options.