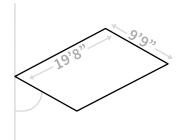

### **LED Lighting**

- Ambient lighting creates atmosphere.
- Enjoy your patio for longer evenings.

Shaded Area: Width up to 19' 8" Projection up to 9' 9" Pitch 0° up to 76°