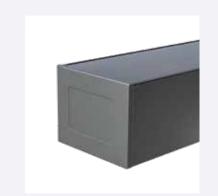

## **EURO FULL CASSETTE**

#### **Key Features:**

- Protects fabric from weather damage
- Prevents fabric from fading
- Prevents insect and bird damage
- Awning arms retract inside cassette

The full cassette provides protection against weather elements. Additionally, it can be mounted to the wall, below the ceiling, or to the frames using different installation options.