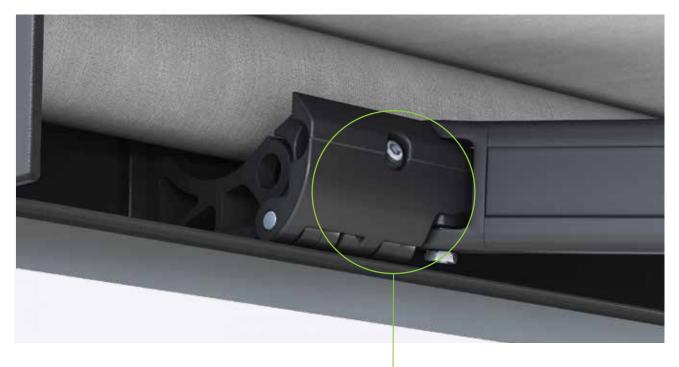

## **GERMAN DESIGN ENGINEERING**

### **Key Features:**

- Fixed arm bearing •
- Drop bar with integrated rain gutter
- Fully closed chasing

The flyer chain, made of durable material, is responsible for redirecting the force from the two robust spiral springs to the center joint, ensuring that the fabric is optimally tensioned when the arm is folded.