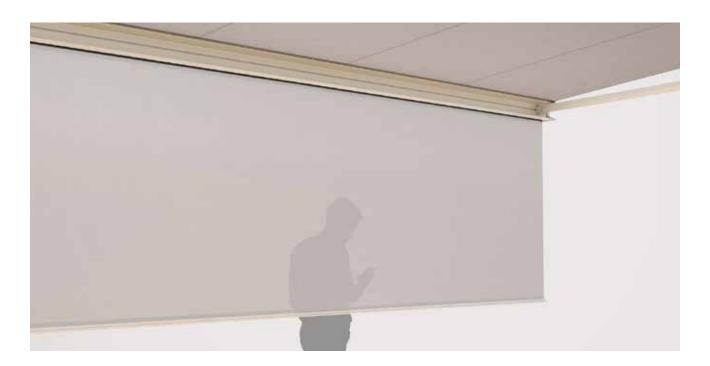

## **MOTORIZED DROP SHADE**

### **Key Features:**

- Available in multiple colors
- Motorized (remote operation)
- Shade yourself from western sun

Shield your patio and home from the sun's heat. With this feature, you can enjoy a more comfortable outdoor experience and keep your space cool and shaded from low sun angles.