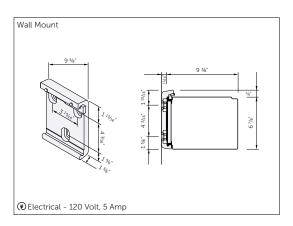

# **SPECIFICATIONS**

# **FINISHING**

| Frame Color                         |  |
|-------------------------------------|--|
| Color                               |  |
| Color Code                          |  |
| Fabric Color  Color  Color Code     |  |
| Motorized Drop Shade  Yes No  Color |  |