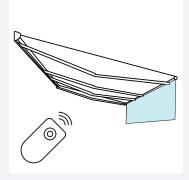

## **MOTORIZED DROP SHADE**

### **Key Features:**

- Available in multiple colors
- Motorized (remote operation)
- Shade yourself from western sun

Shield your patio and home from the sun's heat. With this feature, you can enjoy a more comfortable outdoor experience and keep your space cool and shaded from low sun angles.