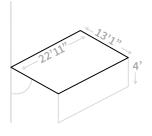

#### **German Design Engineering**

- Sleek modern design.
- Drop bar with integrated rain gutter.
- Optional weather sensor.

Shaded Area: Width up to 22' 11" Projection up to 13' 1" Drop Screen up to 4'