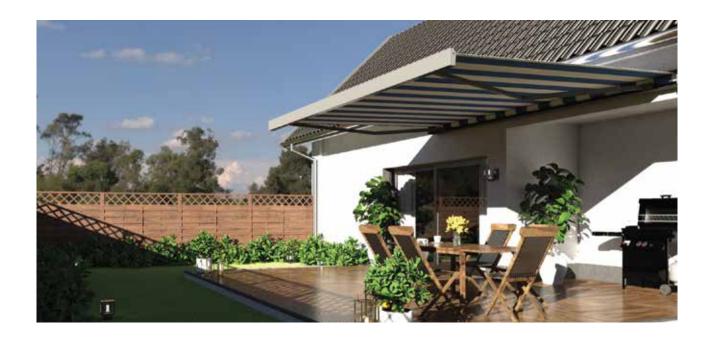

## **VK450 ES - RETRACTABLE ARM AWNING**

#### **Euro Full Cassette**

- Clean streamlined appearance.
- With a closed box, the fabric motor arms will be effectively protected.

#### **German Design Engineering**

- Sleek modern design.
- Drop bar with integrated rain gutter.
- Optional weather sensor.

Shaded Area: Width up to 22' 11" Projection up to 13' 1" Drop Screen up to 4'