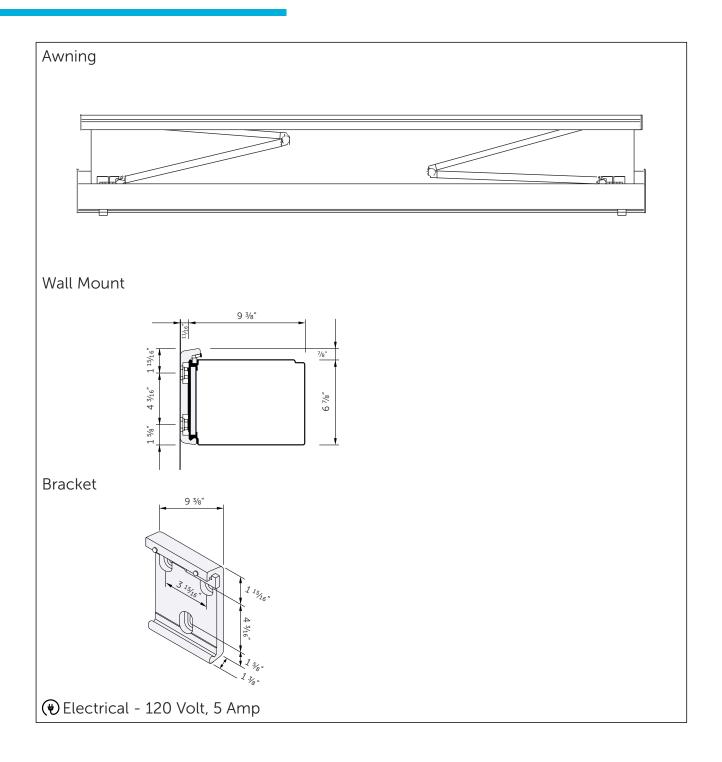

# **SPECIFICATIONS**

# **FINISHING**

| Frame Color                         |  |
|-------------------------------------|--|
| Color                               |  |
| Color Code                          |  |
| Fabric Color  Color  Color Code     |  |
| Motorized Drop Shade  Yes No  Color |  |