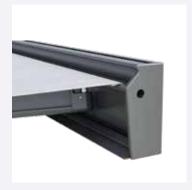

## **GERMAN DESIGN ENGINEERING**

### **Key Features:**

- Fixed arm bearing •
- Drop bar with integrated rain gutter
- Fully closed chasing

The flyer chain, made of durable material, is responsible for redirecting the force from the two robust spiral springs to the center joint, ensuring that the fabric is optimally tensioned when the arm is folded.