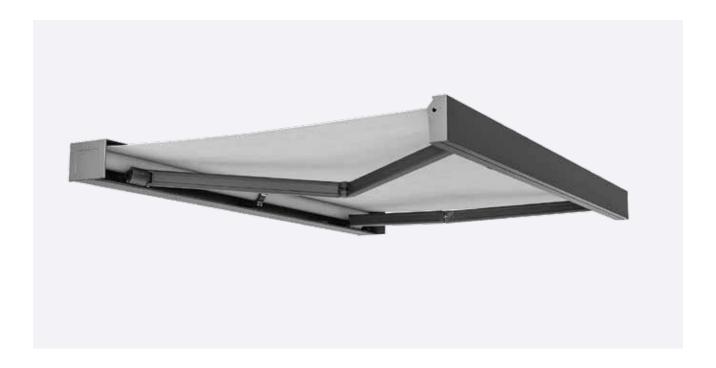

## **VK450 ES - RETRACTABLE ARM AWNING**

#### **Euro Full Cassette**

- Clean streamlined appearance.
- With a closed box, the fabric motor arms will be effectively protected.

## **EURO FULL CASSETTE**