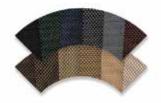

# **SCREEN SHADE 200Z RECESS - RETRACTABLE PATIO SCREEN**





### **Recessed Mount**

- Tucked away and out of sight. • Recessed directly into columns and
- archways.



### **Zip Guided**

- Side retention of fabric.
- Keeps fabric safe in the wind.
- Wind tolerance up to 40mph.
- Recess mount side channel.



#### **Motorized Screen**

 Manage your patio screen features using a remote control.

#### **5 Standard Colors**



### **Many Fabric Options**





## **RECESSED MOUNT**



### **Key Features:**

- Seamless builds tailored for new construction homes
- The entire unit, including tracks and rollers, can be recessed directly into

columns, archways, wood, brick, stucco, concrete, stone.

Concealed during construction. The complete assembly, encompassing tracks and rollers, can seamlessly integrate into various structures.

# **ZIP GUIDED**



• High wind tolerance (Up to 40mph)

Zip guided screens use an interlocking zip system when lowering, creating a more efficient barrier against insects on both sides of the shade.

## **MOTORIZED SCREEN**



### **Motorized Key Features:**

- Remote operated
- Retract each screen with the push of a button

Control the motorized patio screen effortlessly with the user-friendly remote, allowing fo