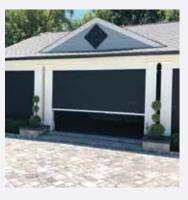

## **MOTORIZED SCREEN**

### **Motorized Key Features:**

- Remote operated
- Retract each screen with the push of a button

Control the motorized patio screen effortlessly with the user-friendly remote, allowing for easy adjustment of the screen length.