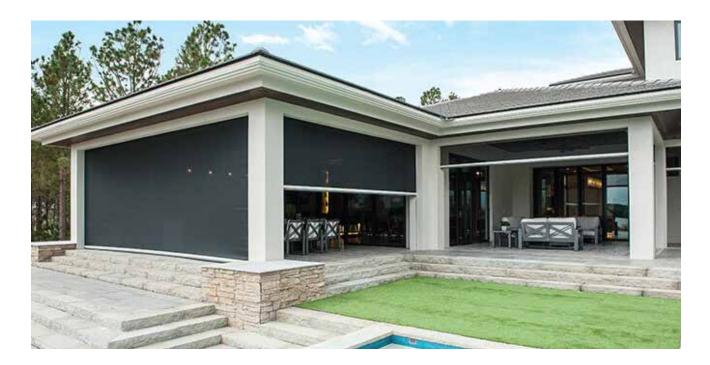

# **ZIP GUIDED**

• High wind tolerance (Up to 40mph)

Zip guided screens use an interlocking zip system when lowering, creating a more efficient barrier against insects on both sides of the shade.