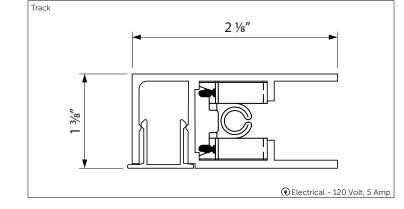

## **RECESSED MOUNT**

### **Key Features:**

- Seamless builds tailored for new construction homes
- The entire unit, including tracks and rollers, can be recessed directly into

columns, archways, wood, brick, stucco, concrete, stone.

Concealed during construction. The complete assembly, encompassing tracks and rollers, can seamlessly integrate into various structures.

# **SPECIFICATIONS**