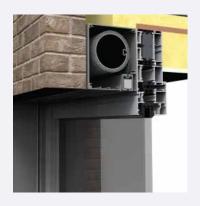

## **RECESSED MOUNT**

### **Key Features:**

- Seamless builds tailored for new construction homes
- The entire unit, including tracks and rollers, can be recessed directly into

columns, archways, wood, brick, stucco, concrete, stone.

Concealed during construction. The complete assembly, encompassing tracks and rollers, can seamlessly integrate into various structures.