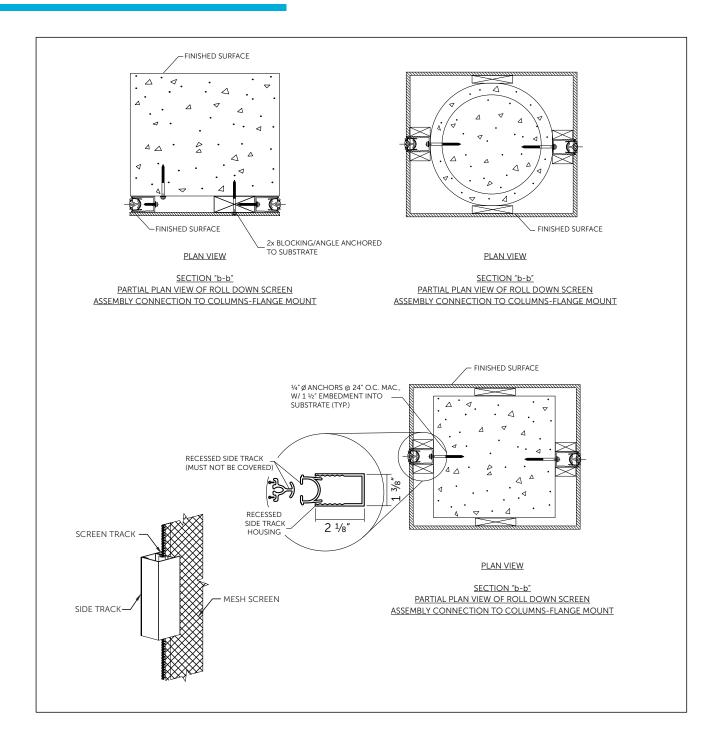

### **Recessed Mount**

- Tucked away and out of sight. • Recessed directly into columns and
- archways.

## **RECESSED MOUNT**

### **Key Features:**

- Seamless builds tailored for new construction homes
- The entire unit, including tracks and rollers, can be recessed directly into

columns, archways, wood, brick, stucco, concrete, stone.

Concealed during construction. The complete assembly, encompassing tracks and rollers, can seamlessly integrate into various structures.