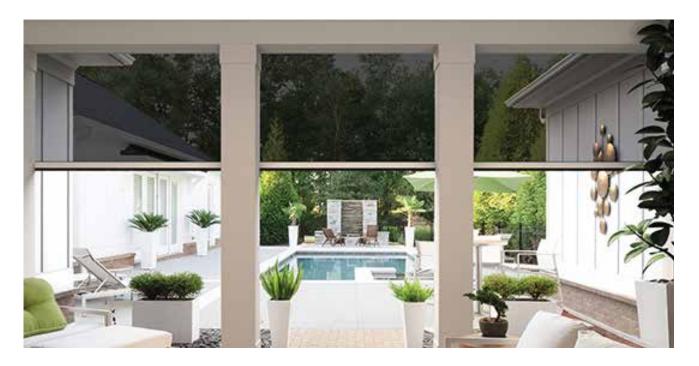

# **SCREEN SHADE 200Z RECESS - RETRACTABLE PATIO SCREEN**

### **Recessed Mount**

- Tucked away and out of sight. • Recessed directly into columns and
- archways.

### **Zip Guided**

- Side retention of fabric.
- Keeps fabric safe in the wind.
- Wind tolerance up to 40mph.
- Recess mount side channel.

# **ZIP GUIDED**

• High wind tolerance (Up to 40mph)

Zip guided screens use an interlocking zip system when lowering, creating a more efficient barrier against insects on both sides of the shade.