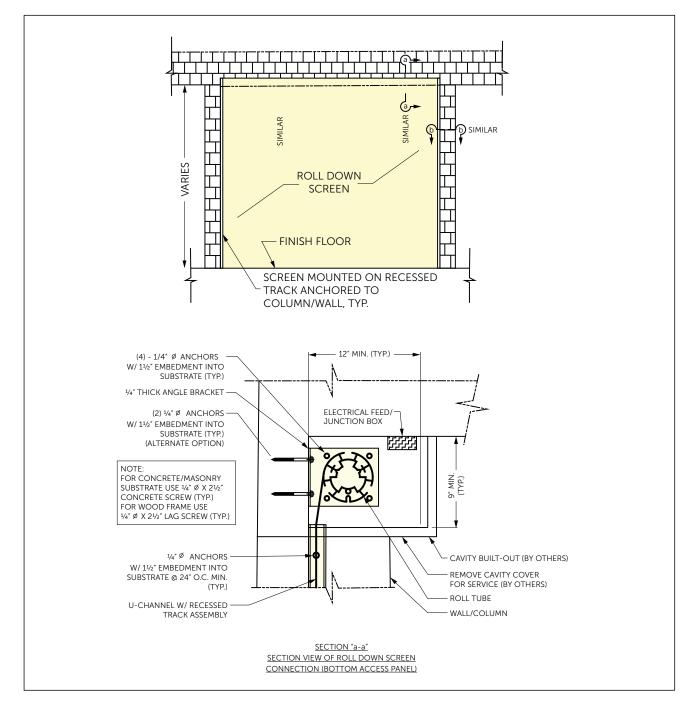

### **Recessed Mount**

- Tucked away and out of sight. • Recessed directly into columns and
- archways.

## **RECESSED MOUNT**

### **Key Features:**

- Seamless builds tailored for new construction homes
- The entire unit, including tracks and rollers, can be recessed directly into

columns, archways, wood, brick, stucco, concrete, stone.

Concealed during construction. The complete assembly, encompassing tracks and rollers, can seamlessly integrate into various structures.