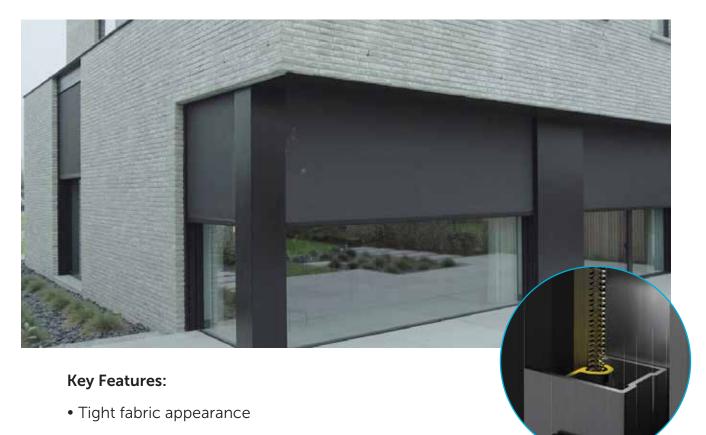

### **Recessed Mount**

- Tucked away and out of sight. • Recessed directly into columns and
- archways.

## **RECESSED MOUNT**

### **Key Features:**

- Seamless builds tailored for new construction homes
- The entire unit, including tracks and rollers, can be recessed directly into

columns, archways, wood, brick, stucco, concrete, stone.

Concealed during construction. The complete assembly, encompassing tracks and rollers, can seamlessly integrate into various structures.