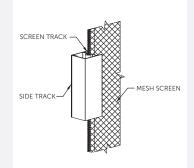

# **ZIP GUIDED**

• High wind tolerance (Up to 40mph)

Zip guided screens use an interlocking zip system when lowering, creating a more efficient barrier against insects on both sides of the shade.