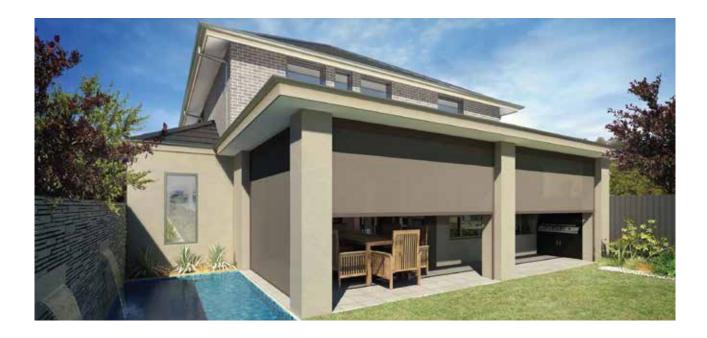

# **SCREEN SHADE 200Z RECESS - RETRACTABLE PATIO SCREEN**

### **Recessed Mount**

- Tucked away and out of sight. • Recessed directly into columns and
- archways.

### **Zip Guided**

- Side retention of fabric.
- Keeps fabric safe in the wind.
- Wind tolerance up to 40mph.
- Recess mount side channel.

#### **Motorized Screen**

 Manage your patio screen features using a remote control.

#### **5 Standard Colors**

### **Many Fabric Options**