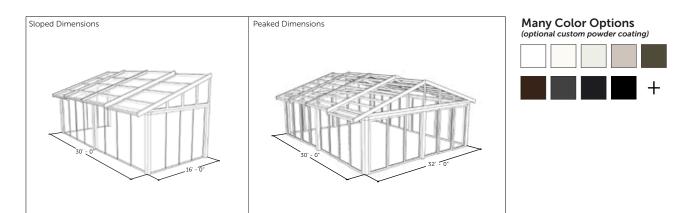

## **SPECIFICATIONS**

Sloped Roof

Sloped Standard Sizes

| Length | Width |
|--------|-------|
| 15′    | 8′    |
| 15′    | 12′   |
| 15′    | 16′   |
| 30'    | 8′    |
| 30'    | 12′   |
| 30'    | 16′   |
|        |       |

🕲 Electrical - 120 Volt, 5 Amp

Stacked Roof

Peaked Standard Sizes

| Length | Width |
|--------|-------|
| 15′    | 16′   |
| 15′    | 24′   |
| 15′    | 32'   |
| 30′    | 16′   |
| 30'    | 24′   |
| 30′    | 32′   |
|        |       |