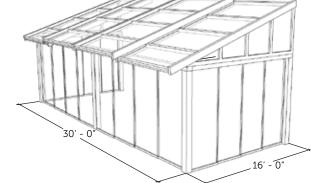

## **SPECIFICATIONS**

Sloped Roof

Sloped Standard Sizes

| Length | Width |
|--------|-------|
| 15′    | 8′    |
| 15′    | 12′   |
| 15′    | 16′   |
| 30'    | 8′    |
| 30'    | 12′   |
| 30'    | 16′   |
|        |       |

🕲 Electrical - 120 Volt, 5 Amp

Stacked Roof

Peaked Standard Sizes

| Length | Width |
|--------|-------|
| 15′    | 16′   |
| 15′    | 24′   |
| 15′    | 32'   |
| 30′    | 16′   |
| 30'    | 24′   |
| 30′    | 32′   |
|        |       |