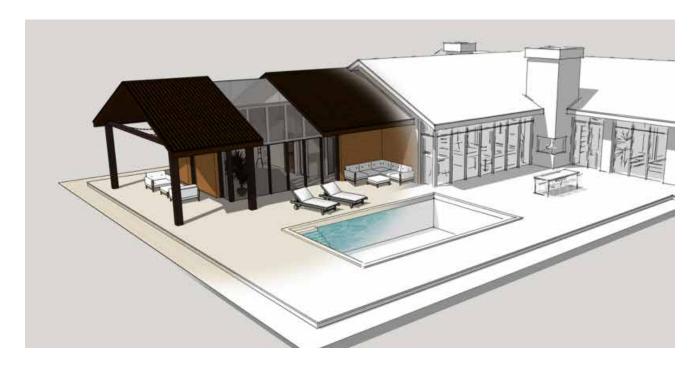

#### **Custom Fit**

• Designed as an extension to your home or business for a seamless look and feel.

## **CUSTOM FIT**

### **Key Features:**

- Custom-fit to new or existing structures
- Blends naturally with the environment.

Our retractable roof is custom-fitted to new or existing structures, seamlessly extending your home or business for a perfect look and feel. Designed for easy installation, it blends naturally with your environment.