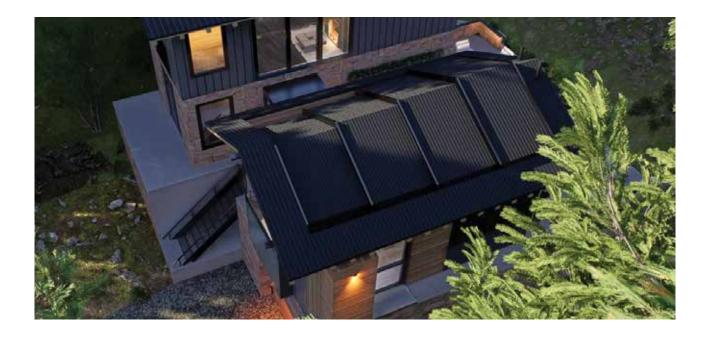

#### **Peaked or Sloped Designs**

- Sleek and efficient, offering clean lines and easy operation.
- Designed for larger spaces, providing
- enhanced flexibility and coverage.

### **Key Features:**

• Single Stack Retractable Roofs: Sleek and efficient, offering clean lines and

easy operation.

• Multi Stack Retractable Roofs: Designed for larger spaces, providing

enhanced flexibility and coverage.

Two CabrioFlex Options: Single Stack for sleek efficiency, or Multi Stack for larger spaces with added flexibility.