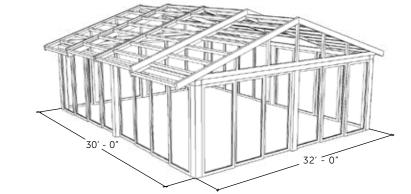

🕲 Electrical - 120 Volt, 5 Amp

Stacked Roof

Peaked Standard Sizes

| Length | Width |
|--------|-------|
| 15′    | 16′   |
| 15′    | 24′   |
| 15′    | 32'   |
| 30′    | 16′   |
| 30'    | 24′   |
| 30′    | 32′   |
|        |       |

🕲 Electrical - 120 Volt, 5 Amp