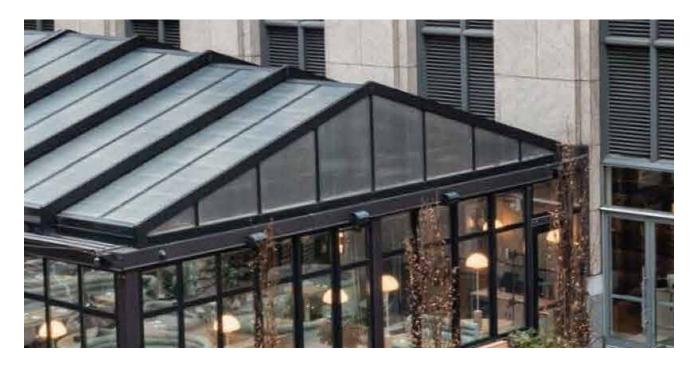

#### **Peaked or Sloped Designs**

- Sleek and efficient, offering clean lines and easy operation.
- Designed for larger spaces, providing
- enhanced flexibility and coverage.

### **Key Features:**

• Single Stack Retractable Roofs: Sleek and efficient, offering clean lines and

easy operation.

• Multi Stack Retractable Roofs: Designed for larger spaces, providing

enhanced flexibility and coverage.

Two CabrioFlex Options: Single Stack for sleek efficiency, or Multi Stack for larger spaces with added flexibility.