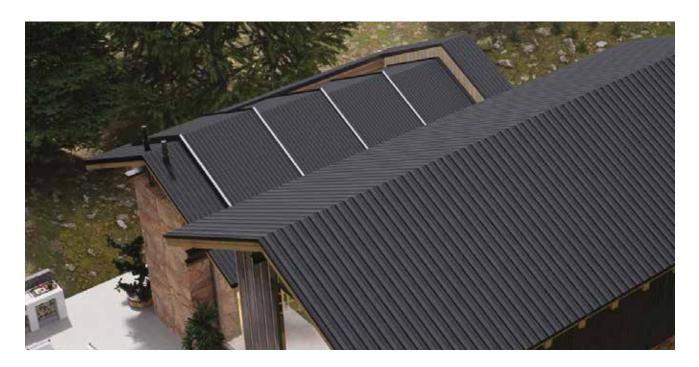

#### **Durable Design**

- Combines cutting-edge technology
- with modern aesthetics.
- Engineered for maximum weather resistance.

### **Key Features:**

- Combines cutting-edge technology with modern aesthetics.
- Engineered for maximum weather resistance.

Our product combines cutting-edge technology with a durable design for maximum weather resistance. It features user-friendly, automated controls for effortless operation. The sleek, modern aesthetics enhance any space elegantly.