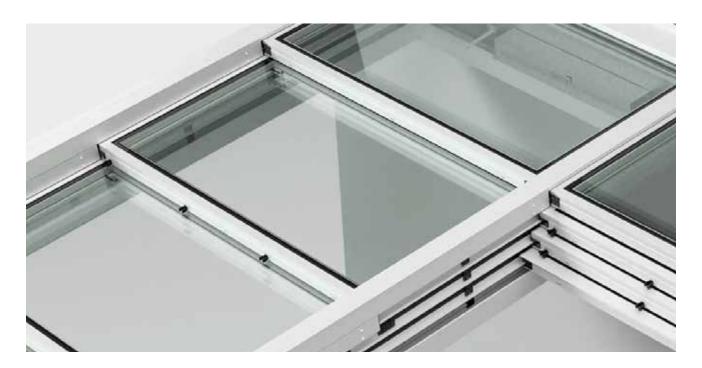

### **Durable Glass Design**

• Insulated Glass consists of two or more glass sheets separated by a space that prevents any contact between the glass.

### **Key Features:**

• Insulated Glass consists of two or more glass sheets separated by a space that prevents any contact between the glass.

Insulating glass, or double glazing, features two or more glass sheets with a sealed space filled with air, gas, or a vacuum for enhanced performance. Special low-emissivity coatings provide 50% more insulation than conventional double glazing.