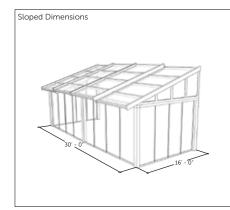

### **Peaked or Sloped Designs**

- Sleek and efficient, offering clean lines and easy operation.
- Designed for larger spaces, providing enhanced flexibility and coverage.

# **PEAKED OR SLOPED DESIGNS**

## **Key Features:**

- Single Stack Retractable Roofs: Sleek and efficient, offering clean lines and easy operation.
- Multi Stack Retractable Roofs: Designed for larger spaces, providing enhanced flexibility and coverage.