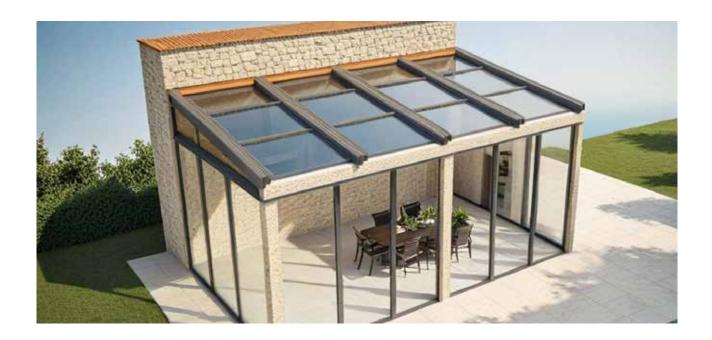

# **CAM TAVAN - RETRACTABLE GLASS ROOF SYSTEM**

### **Peaked or Sloped Designs**

- Sleek and efficient, offering clean lines and easy operation.
- Designed for larger spaces, providing enhanced flexibility and coverage.

# **PEAKED OR SLOPED DESIGNS**

## **Key Features:**

- Single Stack Retractable Roofs: Sleek and efficient, offering clean lines and easy operation.
- Multi Stack Retractable Roofs: Designed for larger spaces, providing enhanced flexibility and coverage.

Two CabrioFlex Options: Single Stack for sleek efficiency, or Multi Stack for larger spaces with added flexibility.