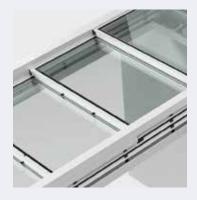

### **Durable Glass Design**

• Insulated Glass consists of two or more glass sheets separated by a space that prevents any contact between the glass.

## **DURABLE GLASS DESIGN**

### **Key Features:**

• Insulated Glass consists of two or more glass sheets separated by a space that prevents any contact between the glass.

Insulating glass, or double glazing, features two or more glass sheets with a sealed space filled with air, gas, or a vacuum for enhanced performance. Special low-emissivity coatings provide 50% more insulation than conventional double glazing.