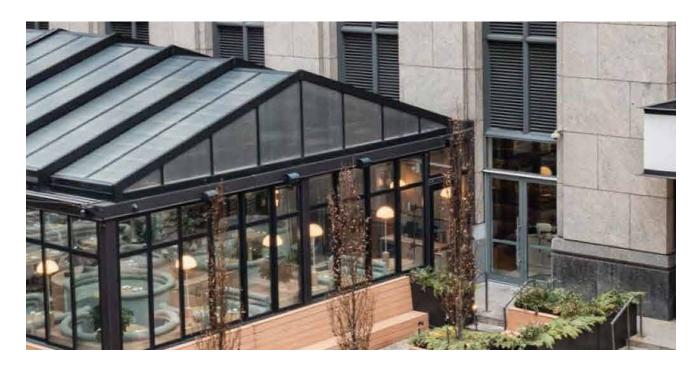

### **Durable Glass Design**

• Insulated Glass consists of two or more glass sheets separated by a space that prevents any contact between the glass.

## **DURABLE GLASS DESIGN**

### **Key Features:**

• Insulated Glass consists of two or more glass sheets separated by a space that prevents any contact between the glass.

Insulating glass, or double glazing, features two or more glass sheets with a sealed space filled with air, gas, or a vacuum for enhanced performance. Special low-emissivity coatings provide 50% more insulation than conventional double glazing.