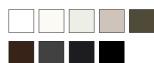

### 9 Standard Colors

# **FINISHING**

| Frame Color |  |  |
|-------------|--|--|
|             |  |  |
| Color       |  |  |
|             |  |  |
| Color Code  |  |  |