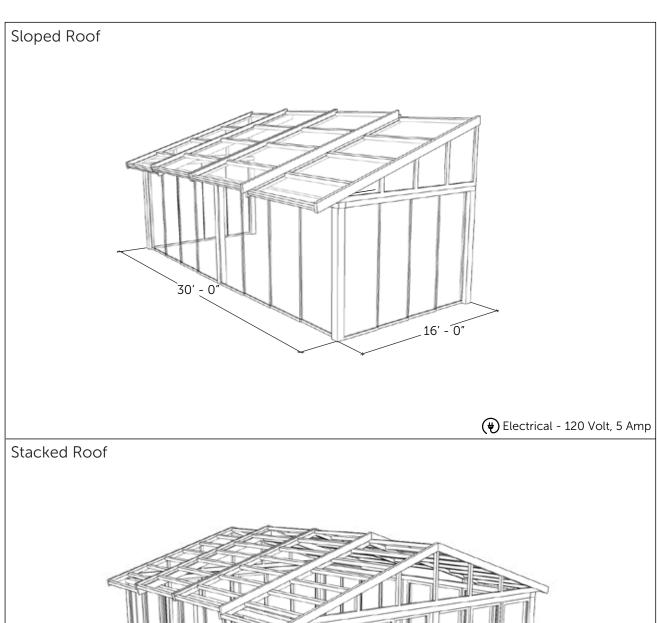

### **Peaked or Sloped Designs**

- Sleek and efficient, offering clean lines and easy operation.
- Designed for larger spaces, providing enhanced flexibility and coverage.

# **PEAKED OR SLOPED DESIGNS**

## **Key Features:**

- Single Stack Retractable Roofs: Sleek and efficient, offering clean lines and easy operation.
- Multi Stack Retractable Roofs: Designed for larger spaces, providing enhanced flexibility and coverage.

Two CabrioFlex Options: Single Stack for sleek efficiency, or Multi Stack for larger spaces with added flexibility.