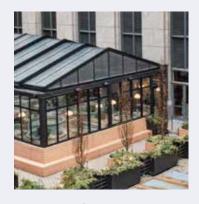

#### **Custom Fit**

• Designed as an extension to your home or business for a seamless look and feel.

# **CUSTOM FIT**

## **Key Features:**

- Custom-fit to new or existing structures
- Blends naturally with the environment.

Our retractable roof is custom-fitted to new or existing structures, seamlessly extending your home or business for a perfect look and feel. Designed for easy installation, it blends naturally with your environment.