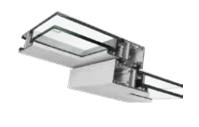

# **PEAKED OR SLOPED DESIGNS**

## **Key Features:**

- Single Stack Retractable Roofs: Sleek and efficient, offering clean lines and easy operation.
- Multi Stack Retractable Roofs: Designed for larger spaces, providing enhanced flexibility and coverage.

Two CabrioFlex Options: Single Stack for sleek efficiency, or Multi Stack for larger spaces with added flexibility.