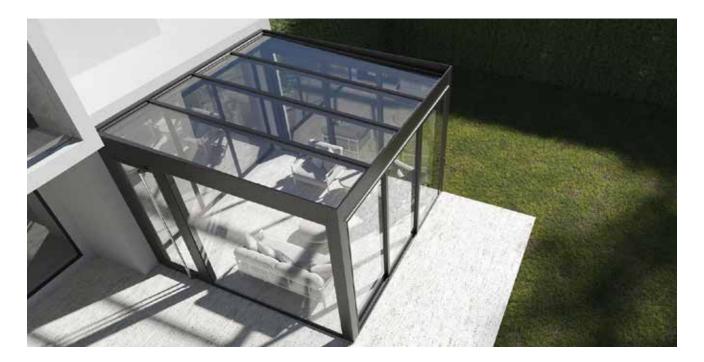

#### **Custom Fit**

• Designed as an extension to your home or business for a seamless look and feel.

## **Key Features:**

- Custom-fit to new or existing structures
- Blends naturally with the environment.

Our retractable roof is custom-fitted to new or existing structures, seamlessly extending your home or business for a perfect look and feel. Designed for easy installation, it blends naturally with your environment.