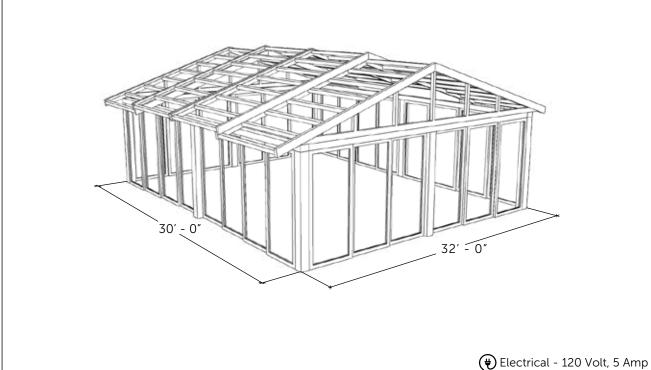

### **Peaked or Sloped Designs**

- Sleek and efficient, offering clean lines and easy operation.
- Designed for larger spaces, providing enhanced flexibility and coverage.

# **PEAKED OR SLOPED DESIGNS**

## **Key Features:**

- Single Stack Retractable Roofs: Sleek and efficient, offering clean lines and easy operation.
- Multi Stack Retractable Roofs: Designed for larger spaces, providing enhanced flexibility and coverage.

Two CabrioFlex Options: Single Stack for sleek efficiency, or Multi Stack for larger spaces with added flexibility.