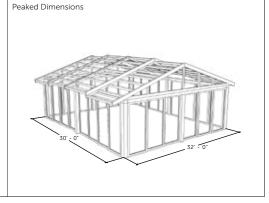

### **Peaked or Sloped Designs**

- Sleek and efficient, offering clean lines and easy operation.
- Designed for larger spaces, providing enhanced flexibility and coverage.

# **PEAKED OR SLOPED DESIGNS**

## **Key Features:**

- Single Stack Retractable Roofs: Sleek and efficient, offering clean lines and easy operation.
- Multi Stack Retractable Roofs: Designed for larger spaces, providing enhanced flexibility and coverage.