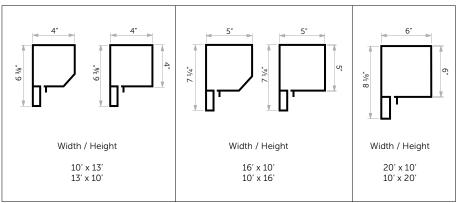

# **VISTA SCREEN WD ES - WINDOW & DOOR SCREENS**





**Zippered Fabric** 

- High wind tolerance.
- No light gap.



**Multiple Applications** 

- Outdoor use on windows.
- Outdoor use on doors.
- Powder coat to match window trim.



Hidden Design Architecture

• Seamless builds tailored for new construction homes.



9 Standard Colors (optional custom powder coating)

🕲 Electrical - 120 Volt, 5 Amp

# **ZIPPERED FABRIC**



- No light gap
- Powder coating finishes

When not in use, the full cassette head case shields the screen roll and motor from harsh weather conditions. The clean, enclosed design conceals all parts and gears, providing a sleek appearance while also safeguarding the motor inside the roll of fabric.

# **MULTIPLE APPLICATIONS**



#### **Key Features:**

- Installation option available for outdoor use on doors
- Installation option available for outdoor use on windows
- Custom powder coating available to perfectly match your buildings

Our products are designed for outdoor use on doors and windows. They can be custom powder coated to match your buildings, providing a seamless and vi