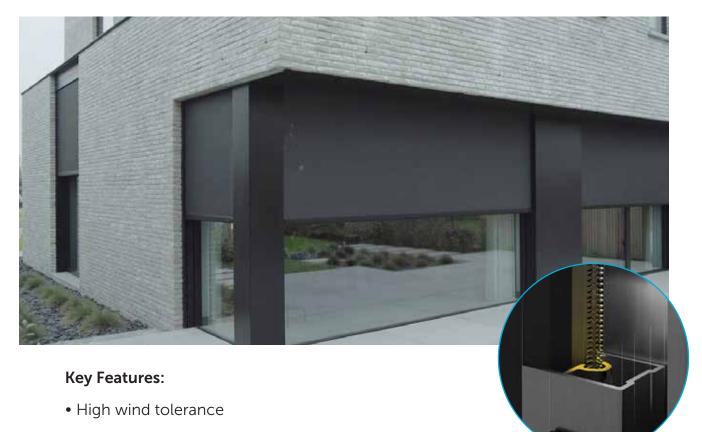

# **VISTA SCREEN WD ES - WINDOW & DOOR SCREENS**

**Zippered Fabric** 

- High wind tolerance.
- No light gap.

**Multiple Applications** 

- Outdoor use on windows.
- Outdoor use on doors.
- Powder coat to match window trim.

# **ZIPPERED FABRIC**

- No light gap
- Powder coating finishes

When not in use, the full cassette head case shields the screen roll and motor from harsh weather conditions. The clean, enclosed design conceals all parts and gears, providing a sleek appearance while also safeguarding the motor inside the roll of fabric.