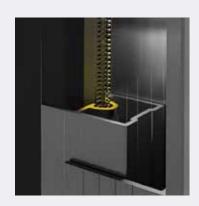

# **ZIPPERED FABRIC**

- No light gap
- Powder coating finishes

When not in use, the full cassette head case shields the screen roll and motor from harsh weather conditions. The clean, enclosed design conceals all parts and gears, providing a sleek appearance while also safeguarding the motor inside the roll of fabric.