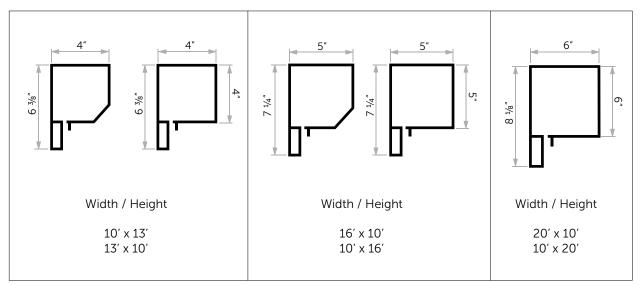

ble for outdoor use on windows
- Custom powder coating available to perfectly match your buildings

Our products are designed for outdoor use on doors and windows. They can be custom powder coated to match your buildings, providing a seamless and visually appealing integration with your existing architecture.

# **HIDDEN DESIGN ARCHITECTURE**



#### **Key Features:**

- Seamless builds tailored for new construction homes
- Custom fit to perfectly match your doors or windows

Seamless builds designed for new construction homes, perfectly integrating with architectural aesthetics. Meticulously custom fit to your doors or windows for a harmonious appearance, enhancing beauty and functionality. Tailored solutions that flawlessly complement your unique style and vision.

# **SPECIFICATIONS**



<sup>🕲</sup> Electrical - 120 Volt, 5 Amp



### **FINISHING**

#### Hardware Color

Color Name

Color Code

#### Screen Fabric Color

Fabric Type

Color Code