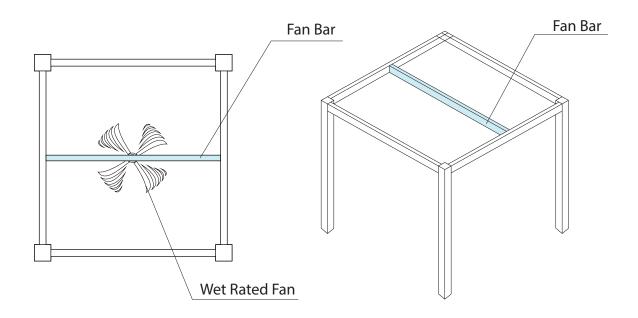

\*Ensure successful installation by utilizing a **fan bar** when your pergola lacks a central support beam.

## **FAN BAR - SPECIFICATIONS**