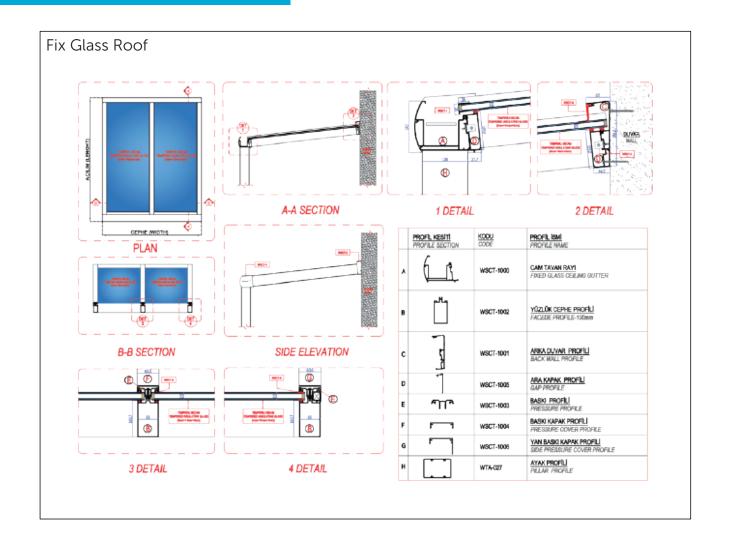

g heat and glare for a comfortable space. They protect furniture from sun damage and provide year-round functionality, offering insulation in winter and enhanced comfort in summer. Durable and stylish, they enhance any patio or pergola.

### **BRIGHT AND OPEN ATMOSPHERE**



### **Key Features:**

- Fixed glass roofs let sunlight in, brightening spaces while keeping them protected from the elements.
- Perfect for homes or restaurants, they boost style and functionality, offering a great return on investment.

Fixed glass roofs brighten and open up spaces, letting sunlight pour in while providing protection from the elements. Perfect for both residential and restaurant settings, they offer an excellent return on investment by enhancing aesthetics and functionality.

### **SPECIFICATIONS**



## **FINISHING**

| Frame Color |  |
|-------------|--|
|             |  |
| Color       |  |
|             |  |
| Color Code  |  |