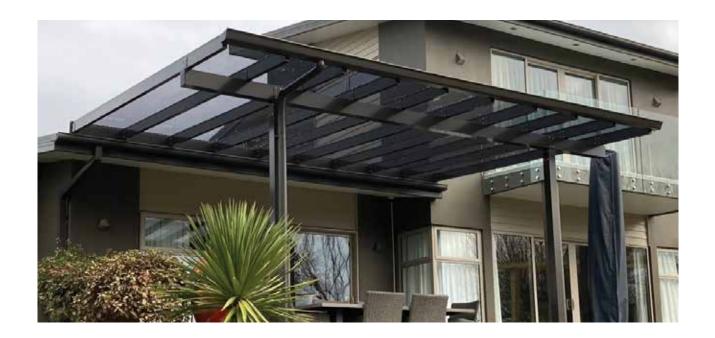

# FIXED GLASS ROOF - SOLID ROOF STRUCTURE

### **Key Features:**

- Watertight glass panels prevent rainwater from leaking through, keeping your space dry.
- Designed for extreme weather and snow loads.

Fixed glass roof panels feature a watertight design that keeps rain out, ensuring a dry, protected space. Each panel is set in durable, weather-resistant aluminum frames for lasting strength and style.

#### **Key Features:**

- Blocks harmful UV rays to protect furniture and reduce heat.
- Enhances comfort in all seasons, rain or shine.
- Shields your space while maintaining year-round usability.

Fixed glass roofs block harmful UV rays, reducing heat and glare for a comfortable space. They protect furniture from sun damage and provide year-round functionality, offering insulation in winter and enhanced comfort in summer. Durable and stylish, they enhance any patio or pergola.

Fixed glass roofs brighten and open up spaces, letting sunlight pour in while providing protection from the elements. Perfect for both residential and restaurant settings, they offer an excellent return on investment by enhancing aesthetics and functionality.