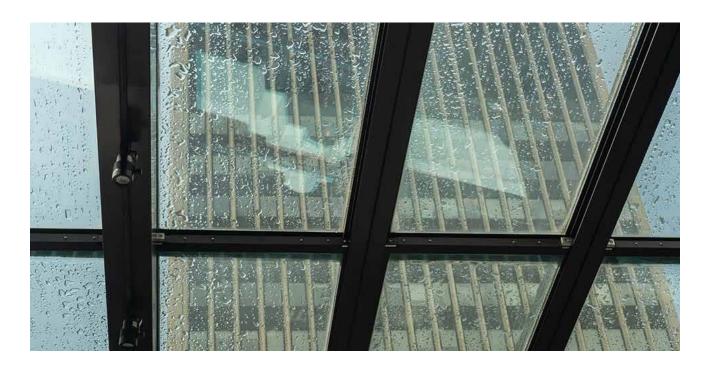

### **WATERTIGHT DESIGN**

### **Key Features:**

- Watertight glass panels prevent rainwater from leaking through, keeping your space dry.
- Designed for extreme weather and snow loads.

Fixed glass roof panels feature a watertight design that keeps rain out, ensuring a dry, protected space. Each panel is set in durable, weather-resistant aluminum frames for lasting strength and style.