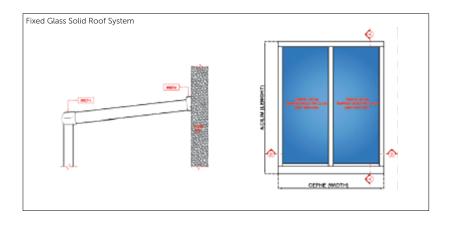

# FIXED GLASS ROOF - SOLID ROOF STRUCTURE





#### **Watertight Design**

- Watertight panels keep rain out and your space dry.
- Designed for extreme weather and snow loads.



#### **UV Protection**

- Blocks UV rays, protecting furniture.
- Adds comfort year-round.



#### **Bright & Open Atmosphere**

- Lets sunlight in and brightens spaces.
- Perfect for homes or restaurants, they boost style and functionality.





### **WATERTIGHT DESIGN**



### **Key Features:**

- Watertight glass panels prevent rainwater from leaking through, keeping your space dry.
- Designed for extreme weather and snow loads.

Fixed glass roof panels feature a watertight design that keeps rain out, ensuring a dry, protected space. Each panel is set in durable, weather-resistant aluminum frames for lasting strength and style.

### **UV PROTECTION**



#### **Key Features:**

- Blocks harmful UV rays to protect furniture and reduce heat.
- Enhances comfort in all seasons, rain or shine.
- Shields your space while maintaining year-round usability.

Fixed glass roofs block harmful UV rays, reducing heat and glare for a comfortable space. They protect furniture from sun damage and provide year-round functionality, offering ins