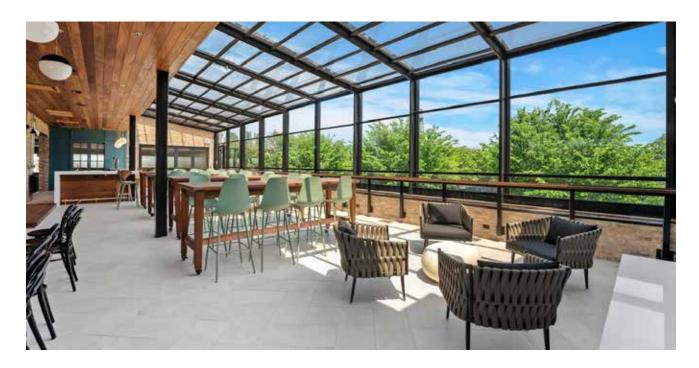

# FIXED GLASS ROOF - SOLID ROOF STRUCTURE

#### **Bright & Open Atmosphere**

- Lets sunlight in and brightens spaces.
- Perfect for homes or restaurants, they boost style and functionality.

### **Key Features:**

- Fixed glass roofs let sunlight in, brightening spaces while keeping them protected from the elements.
- Perfect for homes or restaurants, they boost style and functionality, offering a great return on investment.

Fixed glass roofs brighten and open up spaces, letting sunlight pour in while providing protection from the elements. Perfect for both residential and restaurant settings, they offer an excellent return on investment by enhancing aesthetics and functionality.