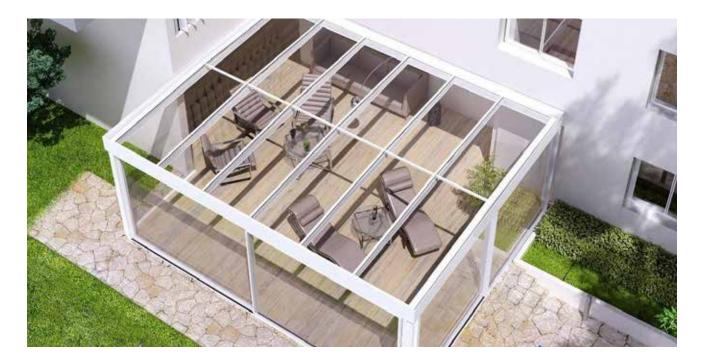

### **BRIGHT AND OPEN ATMOSPHERE**

### **Key Features:**

- Fixed glass roofs let sunlight in, brightening spaces while keeping them protected from the elements.
- Perfect for homes or restaurants, they boost style and functionality, offering a great return on investment.

Fixed glass roofs brighten and open up spaces, letting sunlight pour in while providing protection from the elements. Perfect for both residential and restaurant settings, they offer an excellent return on investment by enhancing aesthetics and functionality.