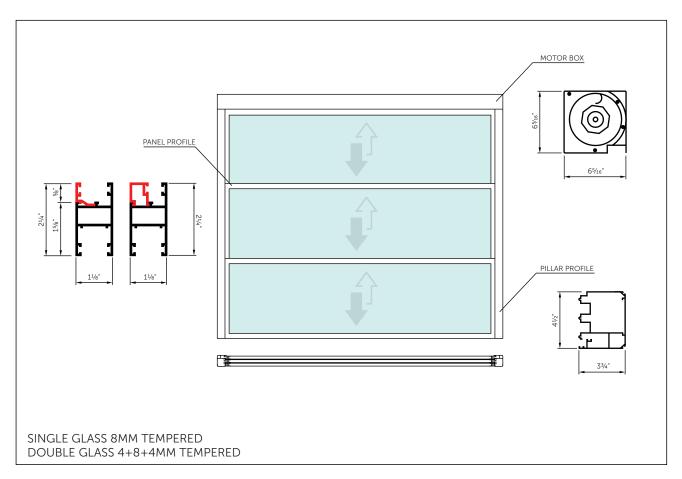

### **Motorized Upward Glass**

- Vertical operation for opening/closing
- Max width/height: 11 feet
- Single 8mm tempered glass panels

### **Key Features:**

- Guillotine glass system operates vertically for opening and closing
- Maximum width and height of 11 feet each
- Single glass panels are 8mm tempered

The guillotine glass system vertically opens and closes, with a maximum width and height of 11 feet, featuring single 8mm tempered glass panels.