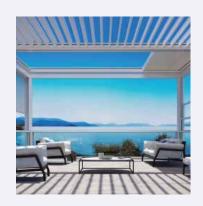

## **MOTORIZED UPWARD GLASS**

### **Key Features:**

- Guillotine glass system operates vertically for opening and closing
- Maximum width and height of 11 feet each
- Single glass panels are 8mm tempered

The guillotine glass system vertically opens and closes, with a maximum width and height of 11 feet, featuring single 8mm tempered glass panels.