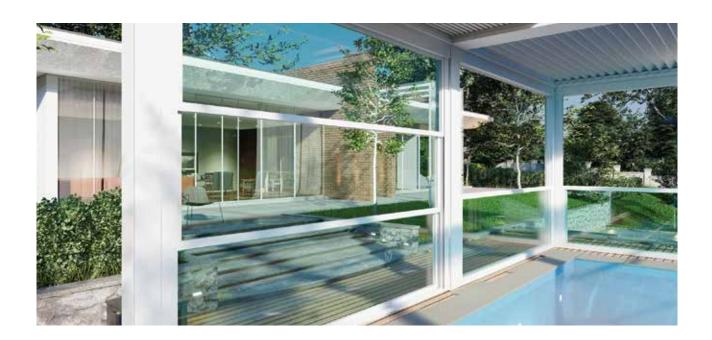

# **UNOBSTRUCTED VIEW**

## **Key Features:**

- Unobstructed view free from extra beams or posts
- Install guillotine glass on all of your patio openings for full panoramic viewing purposes

Glass enclosure systems provide an unobstructed view and a minimalist style by offering a maximum clear span.