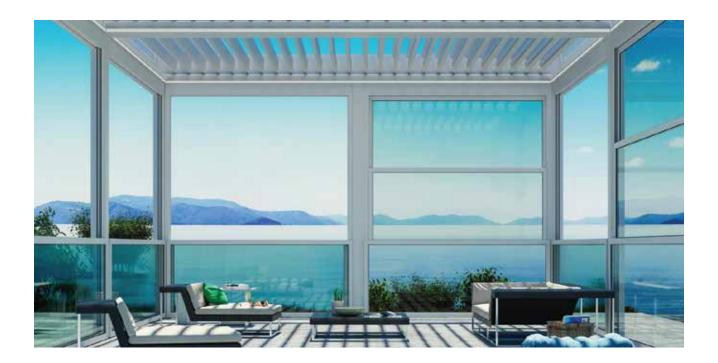

### **Temperature/Wind Control**

- Regulates, blocks, comforts
- Year-round outdoor comfort

## **Key Features:**

- Enhances outdoor comfort and extends usability
- Shields against strong winds for added protection

Guillotine glass enhances outdoor comfort and usability by regulating temperature and protecting against strong winds.

# **TEMPERATURE/WIND CONTROL**