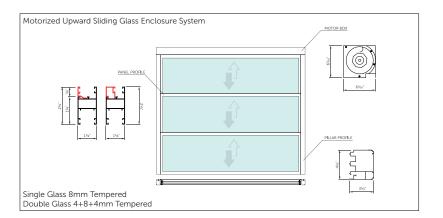

### **Motorized Upward Glass**

- Vertical operation for opening/closing
- Max width/height: 11 feet
- Single 8mm tempered glass panels

### **Key Features:**

- Guillotine glass system operates vertically for opening and closing
- Maximum width and height of 11 feet each
- Single glass panels are 8mm tempered

The guillotine glass system vertically opens and closes, with a maximum width and height of 11 feet, featuring single 8mm tempered glass panels.

## **MOTORIZED UPWARD GLASS**