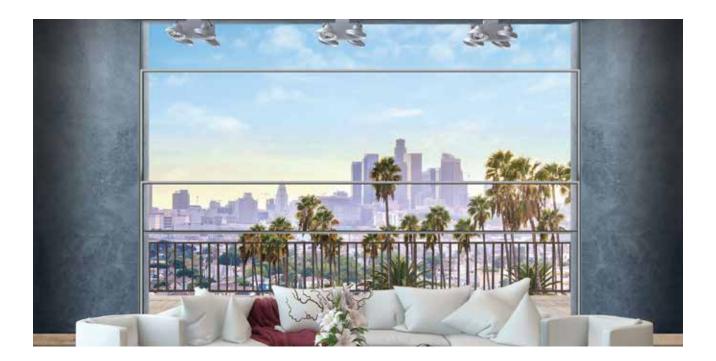

#### **Unobstructed View**

- Clear view without beams or posts
- Install guillotine glass for panoramic patio views

## **Key Features:**

- Unobstructed view free from extra beams or posts
- Install guillotine glass on all of your patio openings for full panoramic viewing purposes

Glass enclosure systems provide an unobstructed view and a minimalist style by offering a maximum clear span.

# **UNOBSTRUCTED VIEW**