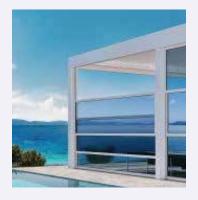

### **Motorized Upward Glass**

- Vertical operation for opening/closing
- Max width/height: 11 feet
- Single 8mm tempered glass panels

### **Key Features:**

- Guillotine glass system operates vertically for opening and closing
- Maximum width and height of 11 feet each
- Single glass panels are 8mm tempered

The guillotine glass system vertically opens and closes, with a maximum width and height of 11 feet, featuring single 8mm tempered glass panels.