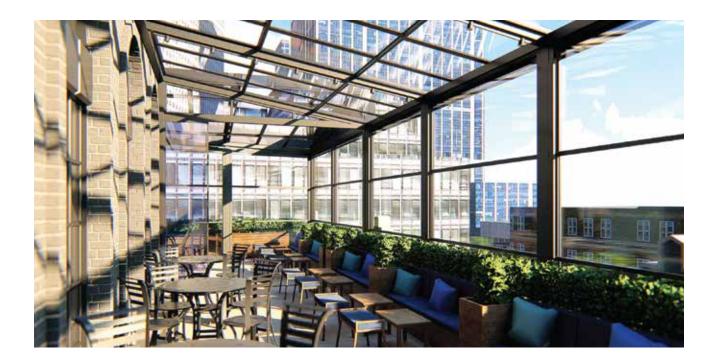

# **GUILLOTINE GLASS ES - UPWARD TRAVELING GLASS ENCLOSURE**

#### **Unobstructed View**

- Clear view without beams or posts
- Install guillotine glass for panoramic patio views

## **Key Features:**

- Unobstructed view free from extra beams or posts
- Install guillotine glass on all of your patio openings for full panoramic viewing purposes

Glass enclosure systems provide an unobstructed view and a minimalist style by offering a maximum clear span.