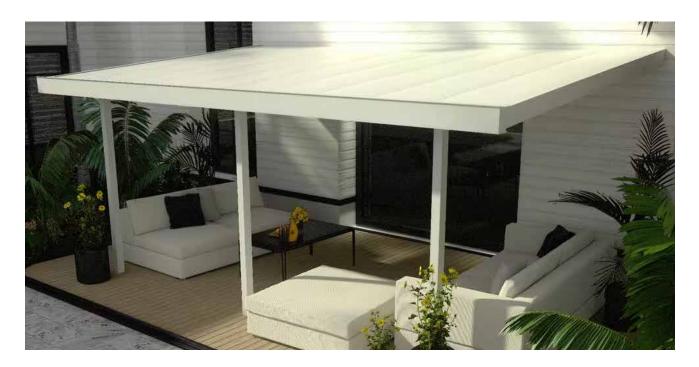

#### Watertight Solid Roof

Prevents water seepage. Optional sloped roof and gutter system.

**Comfort Control** 

Blocks weather and manages temperature effectively.Enhanced comfort works with outdoor fans.

### **Key Features:**

- Keeps patios and pergolas dry in all weather conditions.
- Optional sloped roof and integrated gutter system for added functionality.

Enjoy superior outdoor living with our Insulated Roof Panels. Designed for patios and pergolas, these watertight panels prevent water seepage, ensuring reliable protection. Upgrade your space with a sloped roof or integrated gutter system for added functionality and style.

### **Key Features:**

• Blocks sun, rain, and snow while reducing summer heat and retaining

winter warmth.

• Combine with outdoor-rated fans for cooling during hot summer days.

Protect your outdoor space with Insulated Roof Panels. They block sun, rain, and snow, while reducing summer heat with outdoor fans. In winter, they retain warmth, ideal for four-season patio rooms.