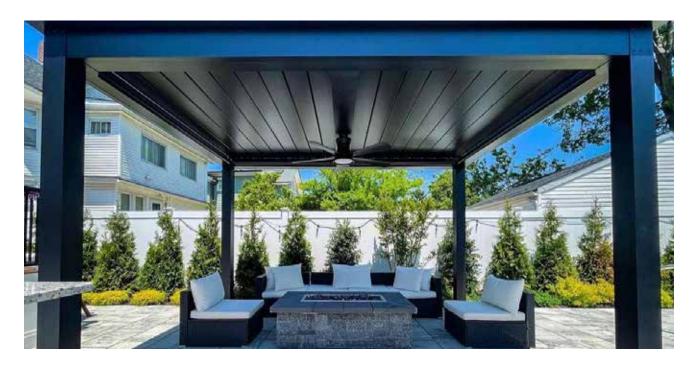

#### Watertight Solid Roof

Prevents water seepage. Optional sloped roof and gutter system.

**Comfort Control** 

Blocks weather and manages temperature effectively.Enhanced comfort works with outdoor fans.

### **Key Features:**

- Keeps patios and pergolas dry in all weather conditions.
- Optional sloped roof and integrated gutter system for added functionality.

Enjoy superior outdoor living with our Insulated Roof Panels. Designed for patios and pergolas, these watertight panels prevent water seepage, ensuring reliable protection. Upgrade your space with a sloped roof or integrated gutter system for added functionality and style.

### **Key Features:**

• Blocks sun, rain, and snow while reducing summer heat and retaining

winter warmth.

• Combine with outdoor-rated fans for cooling during hot summer days.

Protect your outdoor space with Insulated Roof Panels. They block sun, rain, and snow, while reducing summer heat with outdoor fans. In winter, they retain warmth, ideal for four-season patio rooms.