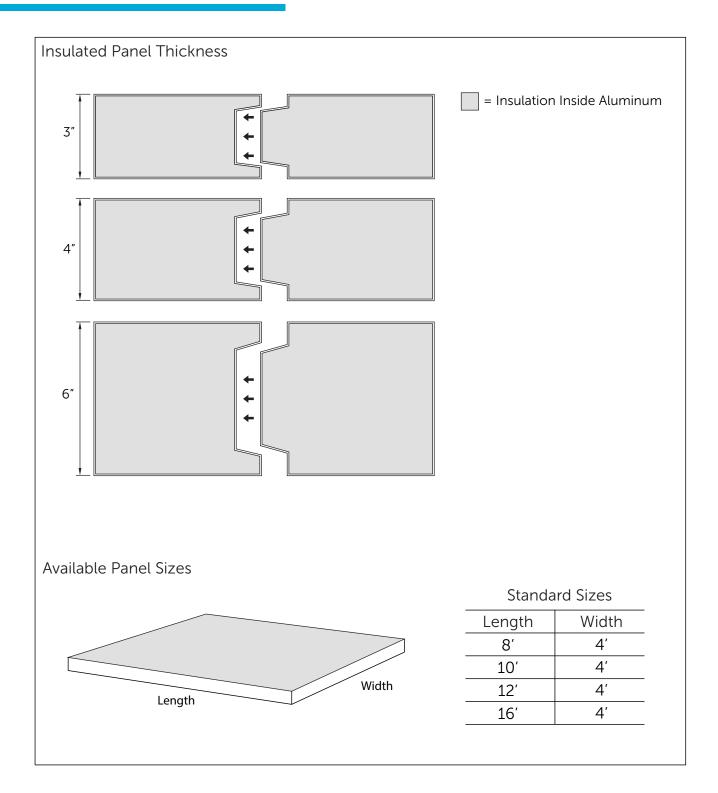

space with Insulated Roof Panels. They block sun, rain, and snow, while reducing summer heat with outdoor fans. In winter, they retain warmth, ideal for four-season patio rooms.

THE DENVER SHADE COMPANY

# **SANDWICH PANEL CONNECT**



### **Key Features:**

• These panels lock into each other seamlessly, making installation quick and straightforward.

• Connect the panels side by side effortlessly, layering like a sandwich for a perfect fit.

These panels effortlessly lock into each other, layering like a sandwich when connected side by side. Ideal for installers, they ensure a quick and easy setup, saving time and effort on every project. Available in various colors to match your outdoor structure or pergola, they provide both functionality and aesthetic appeal.

# **SPECIFICATIONS**



## **FINISHING**

### Panel Color

Color

Color Code



THE DENVER SHADE COMPANY