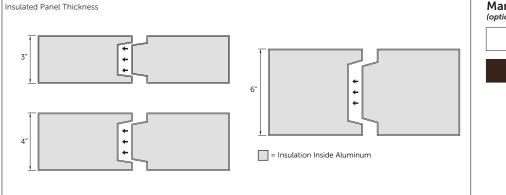

#### Sandwich Panel Connect

• Panels lock into each other for easy installation.

• Connect side by side, layering like a sandwich.

Many Color Options (optional custom powder coating)

# **SANDWICH PANEL CONNECT**

### **Key Features:**

• These panels lock into each other seamlessly, making installation quick and straightforward.

• Connect the panels side by side effortlessly, layering like a sandwich for a perfect fit.

These panels effortlessly lock into each other, layering like a sandwich when connected side by side. Ideal for installers, they ensure a quick and easy setup, saving time and effort on every project. Available in various colors to match your outdoor structure or pergola, they provide both functionality and aesthetic appeal.