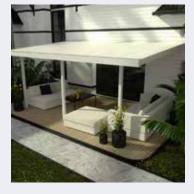

#### Watertight Solid Roof

Prevents water seepage. Optional sloped roof and gutter system.

**Comfort Control** 

Blocks weather and manages temperature effectively.Enhanced comfort works with outdoor fans.

### **Key Features:**

- Keeps patios and pergolas dry in all weather conditions.
- Optional sloped roof and integrated gutter system for added functionality.

Enjoy superior outdoor living with our Insulated Roof Panels. Designed for patios and pergolas, these watertight panels prevent water seepage, ensuring reliable protection. Upgrade your space with a sloped roof or integrated gutter system for added functionality and style.

## **COMFORT CONTROL**

### **Key Features:**

• Blocks sun, rain, and snow while reducing summer heat and retaining

winter warmth.

• Combine with outdoor-rated fans for cooling during hot summer days.

Protect your outdoor space with Insulated Roof Panels. They block sun, rain, and snow, while reducing summer heat with outdoor fans. In winter, they retain warmth, ideal for four-season patio rooms.