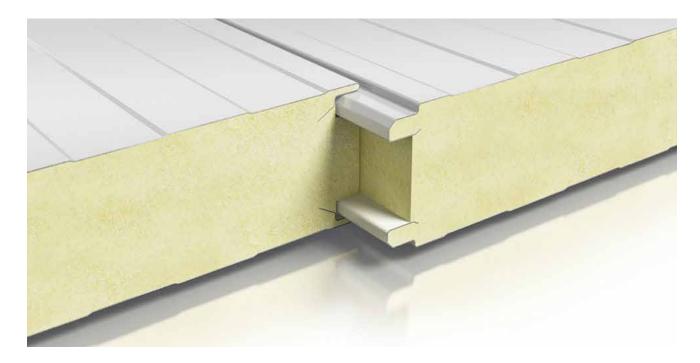

#### Sandwich Panel Connect

• Panels lock into each other for easy installation.

• Connect side by side, layering like a sandwich.

Many Color Options (optional custom powder coating)

# **SANDWICH PANEL CONNECT**

### **Key Features:**

• These panels lock into each other seamlessly, making installation quick and straightforward.

• Connect the panels side by side effortlessly, layering like a sandwich for a perfect fit.

These panels effortlessly lock into each other, layering like a sandwich when connected side by side. Ideal for installers, they ensure a quick and easy setup, saving time and effort on every project. Available in various colors to match your outdoor structure or pergola, they provide both functionality and aesthetic appeal.