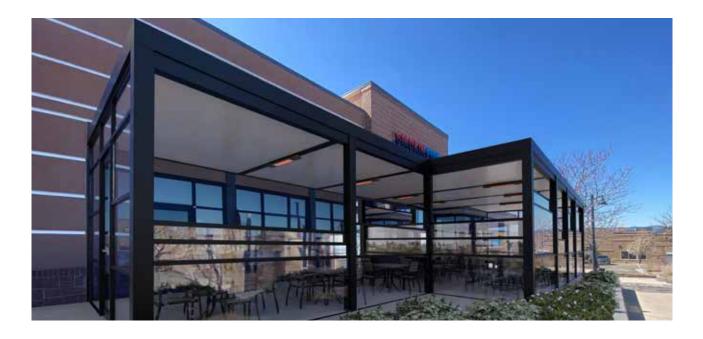

# **INSULATED ROOF PANELS - SOLID ROOF STRUCTURE**





#### Watertight Solid Roof

Prevents water seepage. Optional sloped roof and gutter system.



**Comfort Control** 

Blocks weather and manages temperature effectively.Enhanced comfort works with outdoor fans.



#### Sandwich Panel Connect

• Panels lock into each other for easy installation.

• Connect side by side, layering like a sandwich.



Many Color Options (optional custom powder coating)



## WATERTIGHT SOLID ROOF



### **Key Features:**

- Keeps patios and pergolas dry in all weather conditions.
- Optional sloped roof and integrated gutter system for added functionality.

Enjoy superior outdoor living with our Insulated Roof Panels. Designed for patios and pergolas, these watertight panels prevent water seepage, ensuring reliable protection. Upgrade your space with a slope