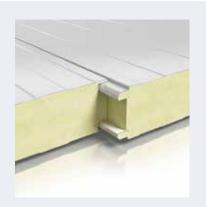

#### Sandwich Panel Connect

• Panels lock into each other for easy installation.

• Connect side by side, layering like a sandwich.

Many Color Options (optional custom powder coating)

# **SANDWICH PANEL CONNECT**

### **Key Features:**

• These panels lock into each other seamlessly, making installation quick and straightforward.

• Connect the panels side by side effortlessly, layering like a sandwich for a perfect fit.

These panels effortlessly lock into each other, layering like a sandwich when connected side by side. Ideal for installers, they ensure a quick and easy setup, saving time and effort on every project. Available in various colors to match your outdoor structure or pergola, they provide both functionality and aesthetic appeal.