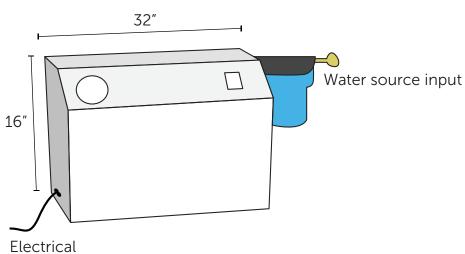

#### **Pump Features:**

**Volts:** 120 **Amps:** 12

### **Ooutput Pressure:** High pressure

1000psi

\*Input water pressure - standard spigot with

minimum 50psi\*

Note: Misting Pump Auditble Hum @ 75dB