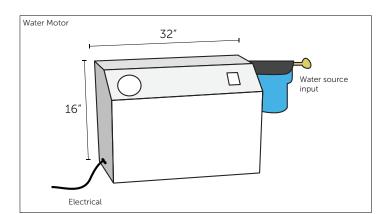

#### **Pump Features:**

**Volts:** 120 **Amps:** 12

### **Ooutput Pressure:** High pressure

1000psi

\*Input water pressure - standard spigot with

minimum 50psi\*

Note: Misting Pump Auditble Hum @ 75dB

# **MISTING ES - SPECIFICATIONS**