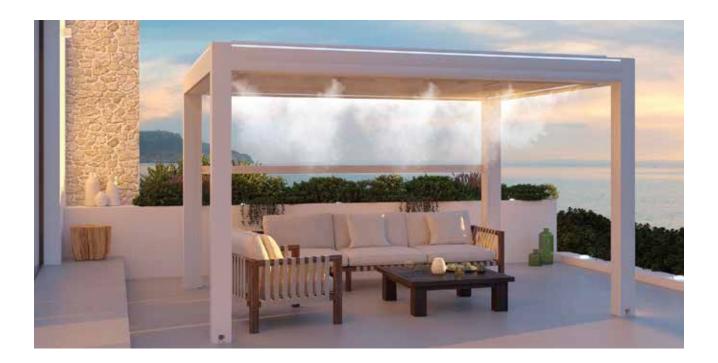

### **Key Features:**

- Operates with low power consumption and high-pressure output.
- Enjoy reduced energy and water bills while maintaining optimal comfort.

The Mist ES Misting System for your pergola is energy and water-efficient. It operates with low power consumption and high-pressure output, saving both energy and water costs.

### **Key Features:**

• The brass body, with a stainless steel orifice, ensures that it stays dry even when the mist system is not in use.

The Mist ES misting system, designed specifically for your pergola, features advanced anti-drip technology. Its brass body, paired with a stainless steel orifice, remains dry even when the mist system powers down.