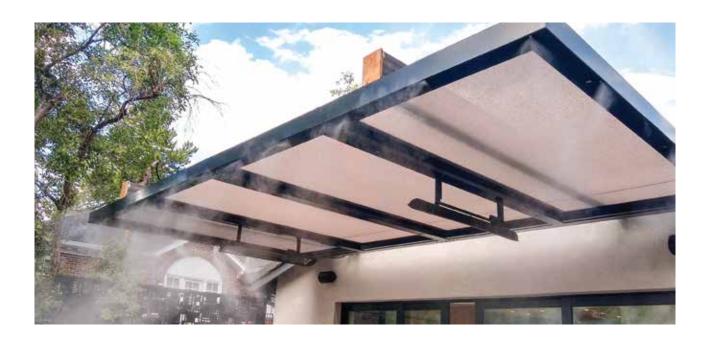

# **MIST ES - HIGH PRESSURE MIST COOLING SYSTEM**

## **ENERGY EFFICIENT & WATER EFFICIENT**

### **Key Features:**

- Operates with low power consumption and high-pressure output.
- Enjoy reduced energy and water bills while maintaining optimal comfort.

The Mist ES Misting System for your pergola is energy and water-efficient. It operates with low power consumption and high-pressure output, saving both energy and water costs.