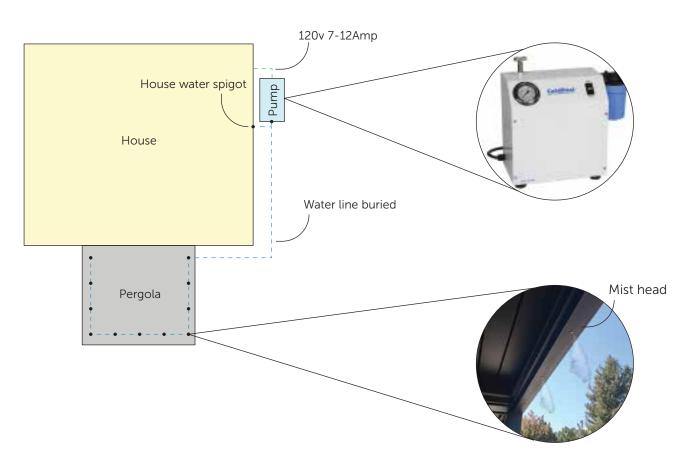

# **MISTING ES - SPECIFICATIONS**

### **Ooutput Pressure:** High pressure

1000psi

\*Input water pressure - standard spigot with

minimum 50psi\*

Note: Misting Pump Auditble Hum @ 75dB