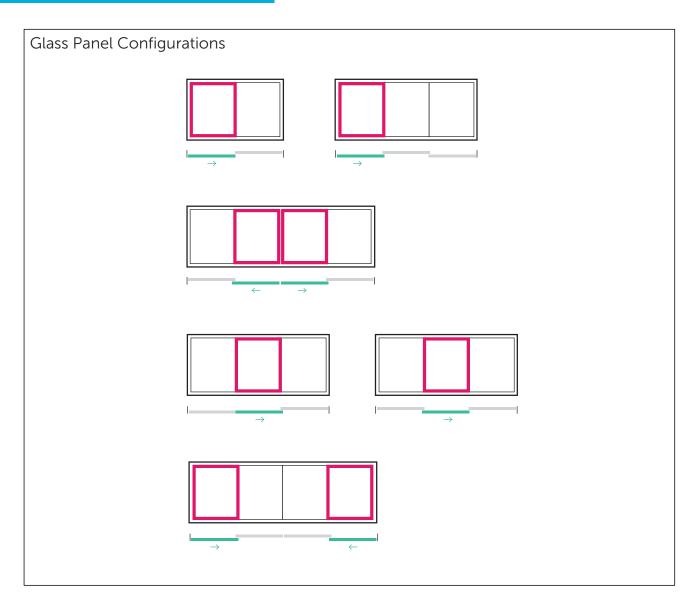

### **SLIDING GLASS SYSTEM**

### **Key Features:**

- Adapts seamlessly to indoor and outdoor living needs
- Customizable design with various aluminum hardware colors
- Glass panels offer expansive views reaching a maximum height of 12 feet
  and a width of 20 feet

The EuroShade sliding glass system seamlessly adapts to indoor and outdoor needs, providing warmth and protection in cooler weather and optimal airflow in warmer seasons. With panels reaching a maximum height of 12 feet and 20 feet width per panel.