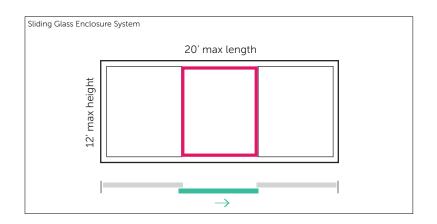

### **Key Features:**

- Adapts seamlessly to indoor and outdoor living needs
- Customizable design with various aluminum hardware colors
- Glass panels offer expansive views reaching a maximum height of 12 feet
  and a width of 20 feet

The EuroShade sliding glass system seamlessly adapts to indoor and outdoor needs, providing warmth and protection in cooler weather and optimal airflow in warmer seasons. With panels reaching a maximum height of 12 feet and 20 feet width per panel.