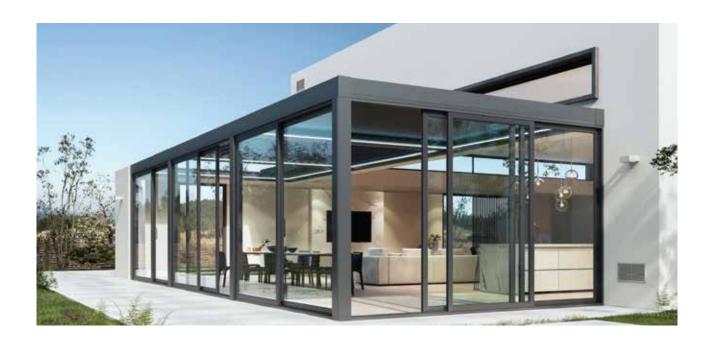

## **SLIDING GLASS ES - SLIDING GLASS ENCLOSURE SYSTEM**

### **Unobstructed View**

- Clear view without beams or posts
- Install guillotine glass for panoramic patio views

### **Key Features:**

- Unobstructed view free from extra beams or posts
- Install guillotine glass on all of your patio openings for full panoramic viewing purposes

Glass enclosure systems provide an unobstructed view and a minimalist style by offering a maximum clear span.