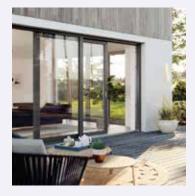

### **SLIDING GLASS SYSTEM**

### **Key Features:**

- Adapts seamlessly to indoor and outdoor living needs
- Customizable design with various aluminum hardware colors
- Glass panels offer expansive views reaching a maximum height of 12 feet
  and a width of 20 feet

The EuroShade sliding glass system seamlessly adapts to indoor and outdoor needs, providing warmth and protection in cooler weather and optimal airflow in warmer seasons. With panels reaching a maximum height of 12 feet and 20 feet width per panel.