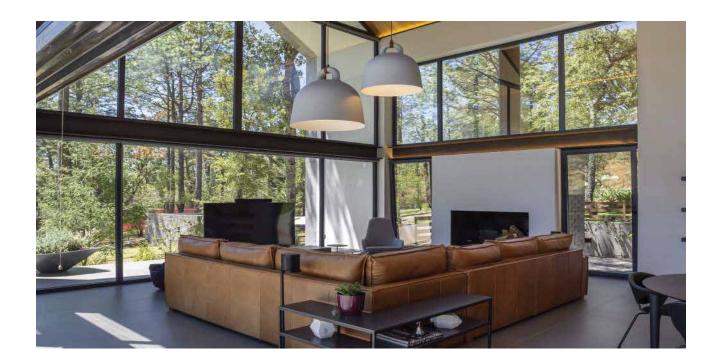

### **Unobstructed View**

- Clear view without beams or posts
- Install guillotine glass for panoramic patio views

### **Key Features:**

- Unobstructed view free from extra beams or posts
- Install guillotine glass on all of your patio openings for full panoramic viewing purposes

Glass enclosure systems provide an unobstructed view and a minimalist style by offering a maximum clear span.