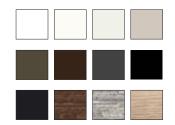

#### 12 Standard Colors

# **FINISHING**

| Frame Color |  |  |  |  |  |  |  |
|-------------|--|--|--|--|--|--|--|
|             |  |  |  |  |  |  |  |
| Color       |  |  |  |  |  |  |  |
|             |  |  |  |  |  |  |  |
| Color Code  |  |  |  |  |  |  |  |