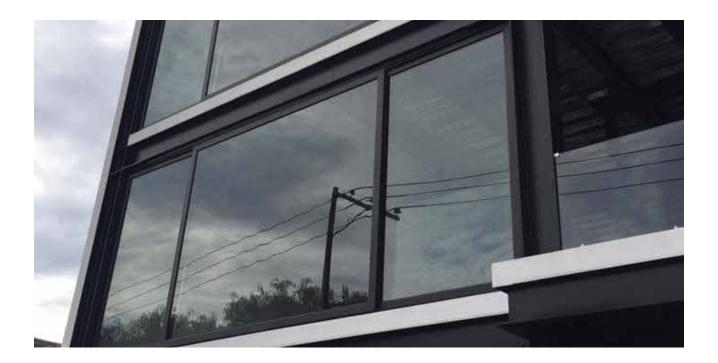

### **Unobstructed View**

- Clear view without beams or posts
- Install guillotine glass for panoramic patio views

### **Key Features:**

- Unobstructed view free from extra beams or posts
- Install guillotine glass on all of your patio openings for full panoramic viewing purposes

Glass enclosure systems provide an unobstructed view and a minimalist style by offering a maximum clear span.

#### **Sliding Glass System**

- EuroShade: versatile indoors/outdoors.
- Customizable aluminum hardware.
- Glass panels offer expansive views

### **Key Features:**

- Adapts seamlessly to indoor and outdoor living needs
- Customizable design with various aluminum hardware colors
- Glass panels offer expansive views reaching a maximum height of 12 feet
  and a width of 20 feet