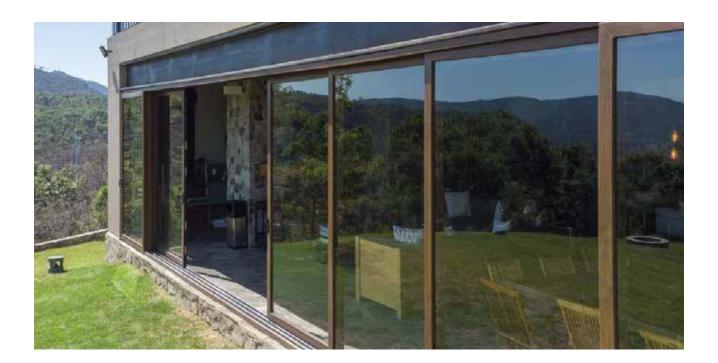

#### **Sliding Glass System**

- EuroShade: versatile indoors/outdoors.
- Customizable aluminum hardware.
- Glass panels offer expansive views

The EuroShade sliding glass system seamlessly adapts to indoor and outdoor needs, providing warmth and protection in cooler weather and optimal airflow in warmer seasons. With panels reaching a maximum height of 12 feet and 20 feet width per panel.